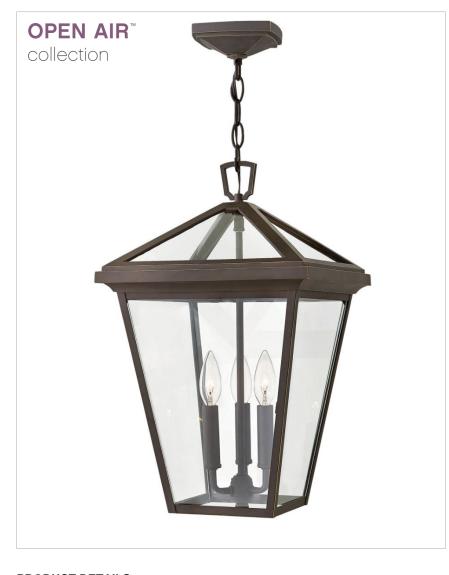

## LARGE HANGING LANTERN

The clean and classic design of Alford Place features a precision die-cast frame, hanging arm and top loop, paired with a sealed glass roof, providing excellent illumination from all sides.

| DETAILS   |                   |
|-----------|-------------------|
| FINISH:   | Oil Rubbed Bronze |
| MATERIAL: | Aluminum          |
| GLASS:    | Clear             |

| DIMENSIONS |         |
|------------|---------|
| WIDTH:     | 12"     |
| HEIGHT:    | 19.5"   |
| WEIGHT:    | 10 lbs. |