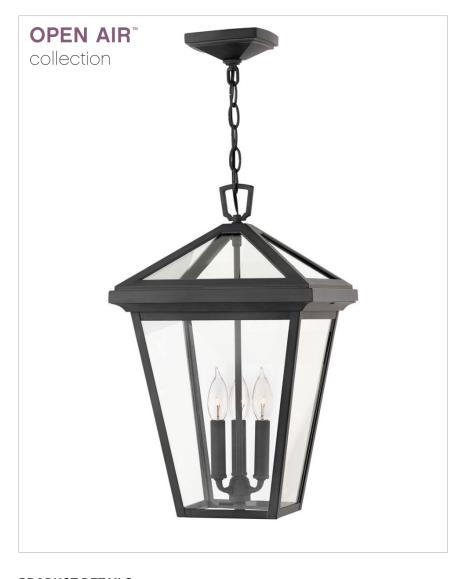

## 2562MB-LL

## LARGE HANGING LANTERN

The clean and classic design of Alford Place features a precision die-cast frame, hanging arm and top loop, paired with a sealed glass roof, providing excellent illumination from all sides.

| DETAILS   |              |
|-----------|--------------|
| FINISH:   | Museum Black |
| MATERIAL: | Aluminum     |
| GLASS:    | Clear        |

| DIMENSIONS |         |
|------------|---------|
| WIDTH:     | 12"     |
| HEIGHT:    | 19.5"   |
| WEIGHT:    | 10 lbs. |