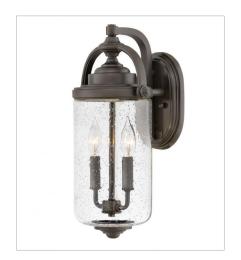

**FINISH**: Oil Rubbed Bronze **GLASS**: Clear Seedy

27500Z SMALL WALL MOUNT LANTERN 8.3" W, 14" H Socket 1-100w Med.

2754OZ MEDIUM WALL MOUNT LANTERN 8.3" W, 17" H Socket 2-60w Cand.

27550Z LARGE WALL MOUNT LANTERN 10" W, 18.8" H Socket 3-60w Cand.