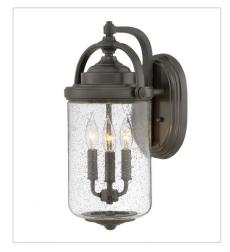

**FINISH**: Oil Rubbed Bronze **GLASS**: Clear Seedy

27500Z SMALL WALL MOUNT LANTERN 8.3" W, 14" H Socket 1-100w Med.

2754OZ MEDIUM WALL MOUNT LANTERN 8.3" W, 17" H Socket 2-60w Cand.

27550Z LARGE WALL MOUNT LANTERN 10" W, 18.8" H Socket 3-60w Cand.