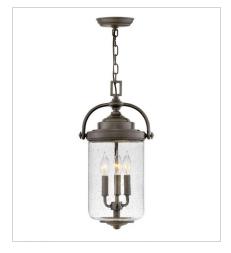

2752OZ LARGE HANGING LANTERN 10" W, 19.8" H Socket 3-60w Cand.

2757OZ LARGE POST TOP OR PIER MOUN... 10" W, 20.8" H Socket 3-60w Cand.