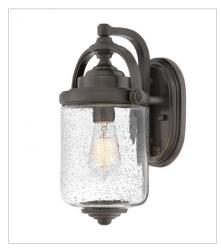

**FINISH**: Oil Rubbed Bronze **GLASS**: Clear Seedy

27500Z SMALL WALL MOUNT LANTERN 8.3" W, 14" H Socket 1-100w Med.

2754OZ MEDIUM WALL MOUNT LANTERN 8.3" W, 17" H Socket 2-60w Cand.

27550Z LARGE WALL MOUNT LANTERN 10" W, 18.8" H Socket 3-60w Cand.