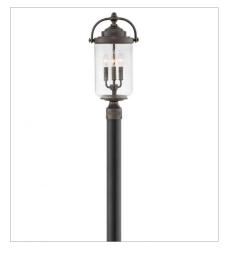

2752OZ LARGE HANGING LANTERN 10" W, 19.8" H Socket 3-60w Cand.

2757OZ LARGE POST TOP OR PIER MOUN... 10" W, 20.8" H Socket 3-60w Cand.