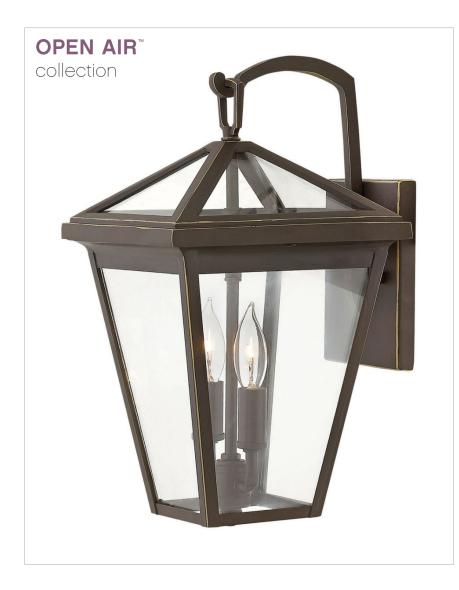

## **ALFORD PLACE**

## 2560OZ-LL

## SMALL WALL MOUNT LANTERN

The clean and classic design of Alford Place features a precision die-cast frame, hanging arm and top loop, paired with a sealed glass roof, providing excellent illumination from all sides.

| DETAILS   |                   |
|-----------|-------------------|
| FINISH:   | Oil Rubbed Bronze |
| MATERIAL: | Aluminum          |
| GLASS:    | Clear             |

| DIMENSIONS     |                |
|----------------|----------------|
| WIDTH:         | 8"             |
| HEIGHT:        | 14"            |
| WEIGHT:        | 5.5 lbs.       |
| BACK PLATE:    | 4.75"W X 5.5"H |
| EXTENSION:     | 9"             |
| TOP TO OUTLET: | 7"             |