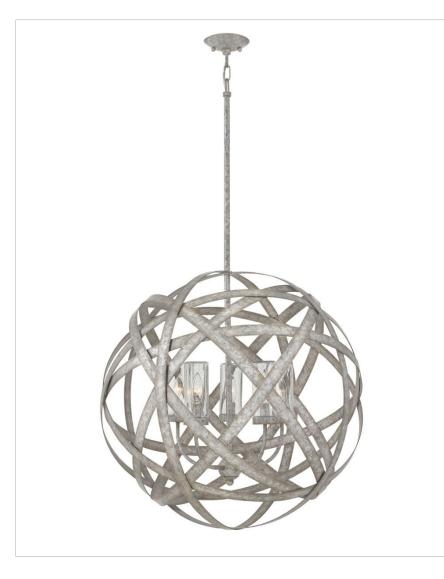

## **CARSON**

## 29705WZ-LL

## LARGE ORB

Carson features bold overlapping metal ribbons of Vintage Iron or Weathered Zinc, enhancing an outdoor living area with style and substance. The hand-crafted pendants combine a hint of industrial sophistication with the allure of artisan craftsmanship.

| DETAILS   |                |
|-----------|----------------|
| FINISH:   | Weathered Zinc |
| MATERIAL: | Metal          |
| GLASS:    | Clear Seedy    |

| DIMENSIONS |         |
|------------|---------|
| WIDTH:     | 26.5"   |
| HEIGHT:    | 26.3"   |
| WEIGHT:    | 13 lbs. |