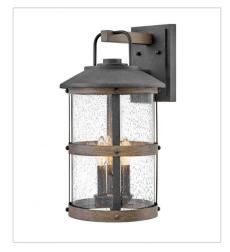

2685DZ LARGE WALL MOUNT LANTERN 10.5" W, 19.8" H Socket 3-60w Cand.

2682DZ MEDIUM HANGING LANTERN 9" W, 17.8" H Socket 1-100w Med.

2689DZ MEDIUM SINGLE TIER 42" W, 29.8" H Socket 6-100w Med.

2687DZ MEDIUM POST OR PIER MOUNT L... 9" W, 18.8" H Socket 1-100w Med.