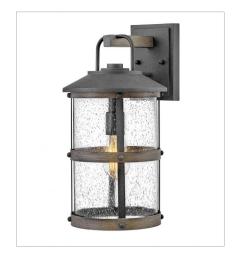

**FINISH**: Aged Zinc with Driftwood Gray accents, Aged Zinc with Driftwood Grey

accents

GLASS: Clear Seedy

2680DZ SMALL WALL MOUNT LANTERN 7.3" W, 14.5" H Socket 1-100w Med.

2684DZ MEDIUM WALL MOUNT LANTERN 9" W, 17.3" H Socket 1-100w Med.

2685DZ LARGE WALL MOUNT LANTERN 10.5" W, 19.8" H Socket 3-60w Cand.

2682DZ MEDIUM HANGING LANTERN 9" W, 17.8" H Socket 1-100w Med.

2689DZ MEDIUM SINGLE TIER 42" W, 29.8" H Socket 6-100w Med.

2687DZ MEDIUM POST OR PIER MOUNT L... 9" W, 18.8" H Socket 1-100w Med.