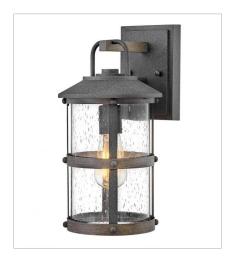

## LAKEHOUSE

**OPEN AIR**<sup>™</sup> collection

The look is relaxed, but the components of Lakehouse are quietly satisfying. Lakehouse features a distressed, Aged Zinc finish with clear seedy glass. Driftwood Grey finish rings add a wooden look to round out the coastal casual style. Cast aluminum construction ensures Lakehouse will withstand for years. Blissfully simple, yet all the details are memorable.

**FINISH**: Aged Zinc with Driftwood Gray accents, Aged Zinc with Driftwood Grey

accents

GLASS: Clear Seedy

2680DZ SMALL WALL MOUNT LANTERN 7.3" W, 14.5" H Socket 1-100w Med.

2684DZ MEDIUM WALL MOUNT LANTERN 9" W, 17.3" H Socket 1-100w Med.