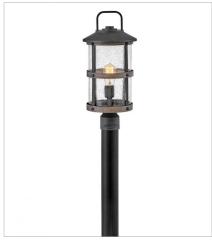

2685DZ LARGE WALL MOUNT LANTERN 10.5" W, 19.8" H Socket 3-60w Cand.

2682DZ MEDIUM HANGING LANTERN 9" W, 17.8" H Socket 1-100w Med.

2689DZ MEDIUM SINGLE TIER 42" W, 29.8" H Socket 6-100w Med.

2687DZ MEDIUM POST OR PIER MOUNT L... 9" W, 18.8" H Socket 1-100w Med.