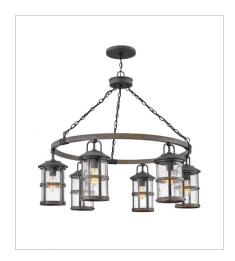

## LAKEHOUSE

**OPEN AIR**<sup>™</sup> collection

The look is relaxed, but the components of Lakehouse are quietly satisfying. Lakehouse features a distressed, Aged Zinc finish with clear seedy glass. Driftwood Grey finish rings add a wooden look to round out the coastal casual style. Cast aluminum construction ensures Lakehouse will withstand for years. Blissfully simple, yet all the details are memorable.

2685DZ LARGE WALL MOUNT LANTERN 10.5" W, 19.8" H Socket 3-60w Cand.

2682DZ MEDIUM HANGING LANTERN 9" W, 17.8" H Socket 1-100w Med.

2689DZ MEDIUM SINGLE TIER 42" W, 29.8" H Socket 6-100w Med.

2687DZ MEDIUM POST OR PIER MOUNT L... 9" W, 18.8" H Socket 1-100w Med.