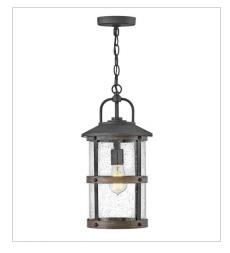

2685DZ LARGE WALL MOUNT LANTERN 10.5" W, 19.8" H Socket 3-60w Cand.

2682DZ MEDIUM HANGING LANTERN 9" W, 17.8" H Socket 1-100w Med.

2689DZ MEDIUM SINGLE TIER 42" W, 29.8" H Socket 6-100w Med.

2687DZ MEDIUM POST OR PIER MOUNT L... 9" W, 18.8" H Socket 1-100w Med.