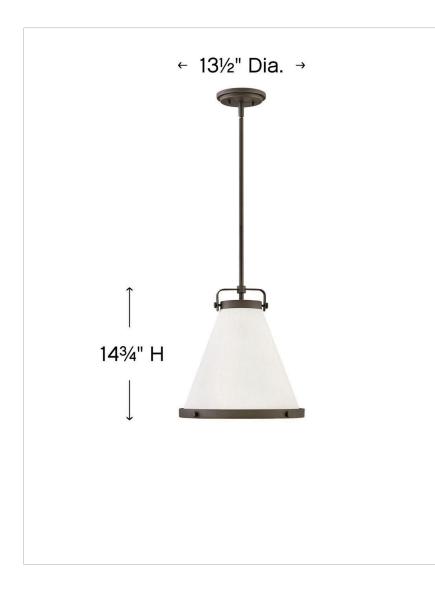

| DIMENSIONS     | 7        |
|----------------|----------|
| WIDTH:         | 13.5"    |
| HEIGHT:        | 14.8"    |
| WEIGHT:        | 3.5 lbs. |
| TOP TO OUTLET: | 0"       |

| LIGHT SOURCE  |             |
|---------------|-------------|
| LIGHT SOURCE: | Socket      |
| WATTAGE:      | 1-100w Med. |
| VOLTAGE:      | 120v        |