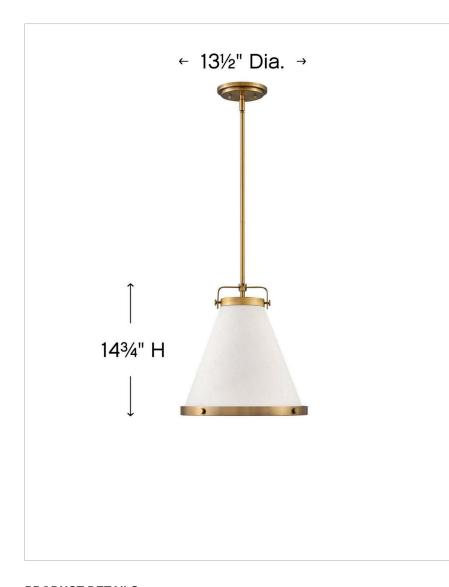

## **SMALL PENDANT**

Simple, purposeful details are what make Lark an essential element to transitional or farmhouse decor. The off-white textured fabric shade is cut on the bias and banded on top and bottom in Lacquered Brass or Oil Rubbed Bronze rings with matching knobs, while a top strap ties the look together. A stem with swivel allows for easy rotation. Don't let the clean lines deceive, Lark is purely upscale in design.

| DIMENSIONS     |          |
|----------------|----------|
| WIDTH:         | 13.5"    |
| HEIGHT:        | 14.8"    |
| WEIGHT:        | 3.5 lbs. |
| TOP TO OUTLET: | 0"       |

| LIGHT SOURCE  |             |
|---------------|-------------|
| LIGHT SOURCE: | Socket      |
| WATTAGE:      | 1-100w Med. |
| VOLTAGE:      | 120v        |