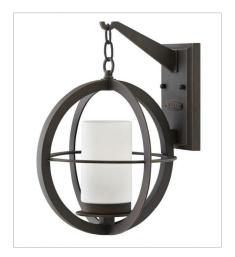

**FINISH**: Oil Rubbed Bronze **GLASS**: Etched Opal

10100Z SMALL WALL MOUNT LANTERN 10" W, 11.8" H Socket 1-60w Cand.

1014OZ MEDIUM WALL MOUNT LANTERN 12" W, 16.3" H Socket 1-100w Med.

10150Z LARGE WALL MOUNT LANTERN 13.8" W, 21" H Socket 1-100w Med.