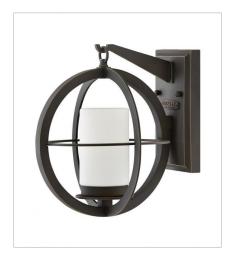

**FINISH**: Oil Rubbed Bronze **GLASS**: Etched Opal

10100Z SMALL WALL MOUNT LANTERN 10" W, 11.8" H Socket 1-60w Cand.

1014OZ MEDIUM WALL MOUNT LANTERN 12" W, 16.3" H Socket 1-100w Med.

10150Z LARGE WALL MOUNT LANTERN 13.8" W, 21" H Socket 1-100w Med.