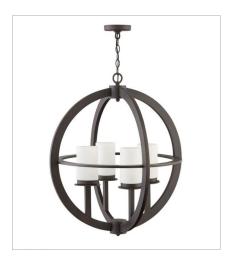

## **COMPASS**

**OPEN AIR**<sup>™</sup> collection

Inspired by globes and navigational compasses, this clean and minimal cage design features intersecting spheres of Oil Rubbed Bronze that enclose a sleek pillar of etched opal glass. Constructed from sturdy cast aluminum, Compass maps a path to style for facades that range from traditional to contemporary.

1012OZ LARGE HANGING LANTERN 14" W, 14.8" H Socket 1-100w Med.

1018OZ MEDIUM SINGLE TIER 26" W, 29.8" H Socket 4-100w Med.

10110Z MEDIUM POST OR PIER MOUNT L... 12" W, 17" H Socket 1-100w Med.

## **COMPASS**

Inspired by globes and navigational compasses, this clean and minimal cage design features intersecting spheres of Oil Rubbed Bronze that enclose a sleek pillar of etched opal glass. Constructed from sturdy cast aluminum, Compass maps a path to style for facades that range from traditional to contemporary.