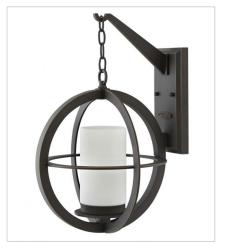

1012OZ LARGE HANGING LANTERN 14" W, 14.8" H Socket 1-100w Med.

1018OZ MEDIUM SINGLE TIER 26" W, 29.8" H Socket 4-100w Med.

10110Z MEDIUM POST OR PIER MOUNT L... 12" W, 17" H Socket 1-100w Med.