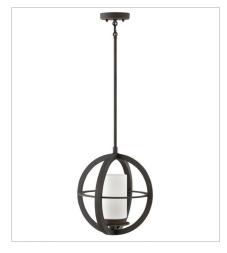

1012OZ LARGE HANGING LANTERN 14" W, 14.8" H Socket 1-100w Med.

1018OZ MEDIUM SINGLE TIER 26" W, 29.8" H Socket 4-100w Med.

10110Z MEDIUM POST OR PIER MOUNT L... 12" W, 17" H Socket 1-100w Med.