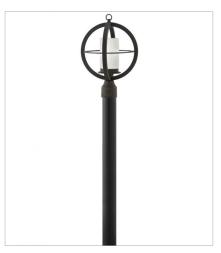

**FINISH**: Oil Rubbed Bronze **GLASS**: Etched Opal

10100Z SMALL WALL MOUNT LANTERN 10" W, 11.8" H Socket 1-60w Cand.

1014OZ MEDIUM WALL MOUNT LANTERN 12" W, 16.3" H Socket 1-100w Med.

10150Z LARGE WALL MOUNT LANTERN 13.8" W, 21" H Socket 1-100w Med.

1012OZ LARGE HANGING LANTERN 14" W, 14.8" H Socket 1-100w Med.

1018OZ MEDIUM SINGLE TIER 26" W, 29.8" H Socket 4-100w Med.

10110Z MEDIUM POST OR PIER MOUNT L... 12" W, 17" H Socket 1-100w Med.