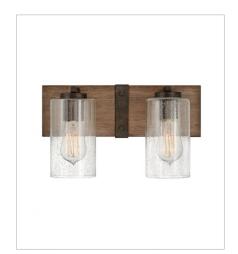

**FINISH**: Sequoia with Iron Rust accents **GLASS**: Clear Seedy, Etched

**5940SQ**SINGLE LIGHT VANITY
5" W, 11" H
Socket
1-100w Med.

5942SQ TWO LIGHT VANITY 14.3" W, 8.3" H Socket 2-100w Med.

**5943SQ** THREE LIGHT VANITY 22" W, 8.3" H Socket 3-100w Med.