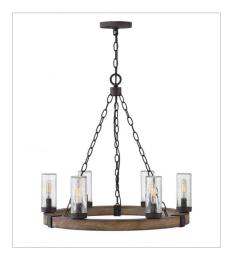

FINISH: Sequoia with Iron Rust accents

GLASS: Clear Seedy, Etched

29206SQ MEDIUM SINGLE TIER 24" W, 23.3" H Socket 6-60w Cand.

29207SQ LARGE SINGLE TIER 38" W, 28.5" H Socket 12-60w Cand.

29208SQ LARGE SINGLE TIER 30" W, 27.8" H Socket 9-60w Cand.