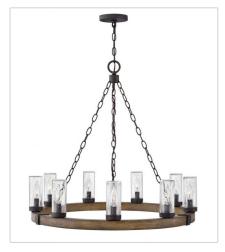

FINISH: Sequoia with Iron Rust accents

GLASS: Clear Seedy, Etched

29206SQ MEDIUM SINGLE TIER 24" W, 23.3" H Socket 6-60w Cand.

29207SQ LARGE SINGLE TIER 38" W, 28.5" H Socket 12-60w Cand.

29208SQ LARGE SINGLE TIER 30" W, 27.8" H Socket 9-60w Cand.