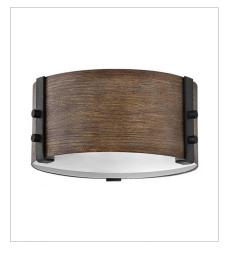

29209SQ EXTRA LARGE SINGLE TIER 46" W, 28.5" H Socket 15-60w Cand.

29201SQ SMALL FLUSH MOUNT 9" W, 4.5" H Socket 2-40w Cand.

29203SQ MEDIUM FLUSH MOUNT 15" W, 4.8" H Socket 3-40w Cand.

HINKLEY 33000 Pin Oak Parkway Avon Lake, OH 44012 **PHONE: (440) 653-5500**Toll Free: 1 (800) 446-5539