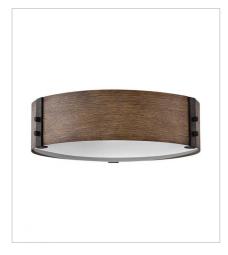

29209SQ EXTRA LARGE SINGLE TIER 46" W, 28.5" H Socket 15-60w Cand.

29201SQ SMALL FLUSH MOUNT 9" W, 4.5" H Socket 2-40w Cand.

29203SQ MEDIUM FLUSH MOUNT 15" W, 4.8" H Socket 3-40w Cand.

HINKLEY 33000 Pin Oak Parkway Avon Lake, OH 44012 **PHONE: (440) 653-5500**Toll Free: 1 (800) 446-5539