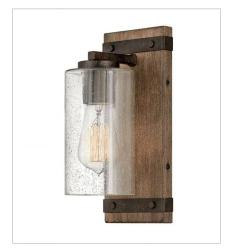

**FINISH**: Sequoia with Iron Rust accents **GLASS**: Clear Seedy, Etched

**5940SQ**SINGLE LIGHT VANITY
5" W, 11" H
Socket
1-100w Med.

5942SQ TWO LIGHT VANITY 14.3" W, 8.3" H Socket 2-100w Med.

**5943SQ** THREE LIGHT VANITY 22" W, 8.3" H Socket 3-100w Med.