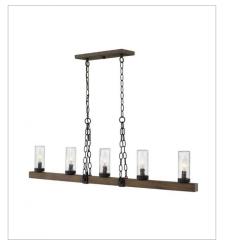

FINISH: Sequoia with Iron Rust accents

GLASS: Clear Seedy, Etched

29206SQ MEDIUM SINGLE TIER 24" W, 23.3" H Socket 6-60w Cand.

29207SQ LARGE SINGLE TIER 38" W, 28.5" H Socket 12-60w Cand.

29208SQ LARGE SINGLE TIER 30" W, 27.8" H Socket 9-60w Cand.

29209SQ EXTRA LARGE SINGLE TIER 46" W, 28.5" H Socket 15-60w Cand.

29201SQ SMALL FLUSH MOUNT 9" W, 4.5" H Socket 2-40w Cand.

29203SQ MEDIUM FLUSH MOUNT 15" W, 4.8" H Socket 3-40w Cand.

HINKLEY 33000 Pin Oak Parkway Avon Lake, OH 44012 **PHONE: (440) 653-5500**Toll Free: 1 (800) 446-5539