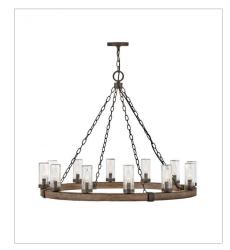

FINISH: Sequoia with Iron Rust accents

GLASS: Clear Seedy, Etched

29206SQ MEDIUM SINGLE TIER 24" W, 23.3" H Socket 6-60w Cand.

29207SQ LARGE SINGLE TIER 38" W, 28.5" H Socket 12-60w Cand.

29208SQ LARGE SINGLE TIER 30" W, 27.8" H Socket 9-60w Cand.

29209SQ EXTRA LARGE SINGLE TIER 46" W, 28.5" H Socket 15-60w Cand.

29201SQ SMALL FLUSH MOUNT 9" W, 4.5" H Socket 2-40w Cand.

29203SQ MEDIUM FLUSH MOUNT 15" W, 4.8" H Socket 3-40w Cand.

HINKLEY 33000 Pin Oak Parkway Avon Lake, OH 44012 **PHONE: (440) 653-5500**Toll Free: 1 (800) 446-5539