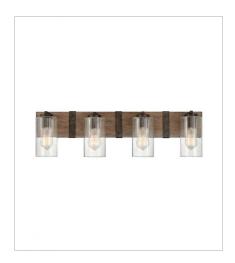

**5944SQ**FOUR LIGHT VANITY
30.8" W, 8.3" H
Socket
4-100w Med.

29202SQ SMALL WALL MOUNT SCONCE 9" W, 12" H Socket 2-60w Cand.

29205SQ FIVE LIGHT LINEAR 42" W, 7.8" H Socket 5-60w Cand.