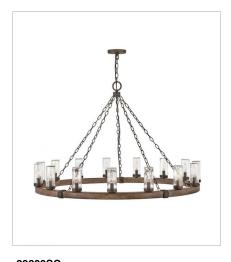

29209SQ EXTRA LARGE SINGLE TIER 46" W, 28.5" H Socket 15-60w Cand.

29201SQ SMALL FLUSH MOUNT 9" W, 4.5" H Socket 2-40w Cand.

29203SQ MEDIUM FLUSH MOUNT 15" W, 4.8" H Socket 3-40w Cand.

HINKLEY 33000 Pin Oak Parkway Avon Lake, OH 44012 **PHONE: (440) 653-5500**Toll Free: 1 (800) 446-5539