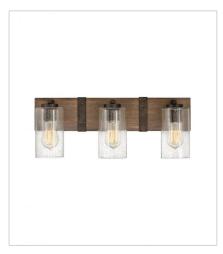

**FINISH**: Sequoia with Iron Rust accents **GLASS**: Clear Seedy, Etched

**5940SQ**SINGLE LIGHT VANITY
5" W, 11" H
Socket
1-100w Med.

5942SQ TWO LIGHT VANITY 14.3" W, 8.3" H Socket 2-100w Med.

**5943SQ** THREE LIGHT VANITY 22" W, 8.3" H Socket 3-100w Med.