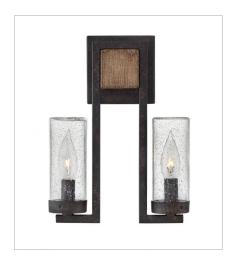

**FINISH**: Sequoia with Iron Rust accents **GLASS**: Clear Seedy, Etched

**5940SQ**SINGLE LIGHT VANITY
5" W, 11" H
Socket
1-100w Med.

5942SQ TWO LIGHT VANITY 14.3" W, 8.3" H Socket 2-100w Med.

**5943SQ** THREE LIGHT VANITY 22" W, 8.3" H Socket 3-100w Med.

**5944SQ**FOUR LIGHT VANITY
30.8" W, 8.3" H
Socket
4-100w Med.

29202SQ SMALL WALL MOUNT SCONCE 9" W, 12" H Socket 2-60w Cand.

29205SQ FIVE LIGHT LINEAR 42" W, 7.8" H Socket 5-60w Cand.