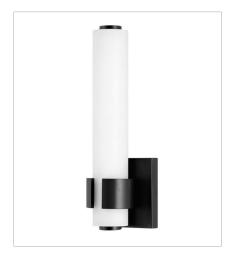

## **AIDEN**

Bold and balanced are the defining elements of Aiden. A striking, signature cuff centers the etched white glass baton, while matching end caps complete the simple symmetry. The clean transitional silhouette with either a Chrome or Black finish can be mounted vertically or horizontally with Invisi-mount for a look that is as flexible as it is fashionable.

FINISH: Black
GLASS: Etched White

**53060BK**SMALL LED SCONCE
4.8" W, 13.5" H
Integrated LED
20w LED \*Included

53062BK
MEDIUM LED VANITY
22.8" W, 4.8" H
Integrated LED
36w LED \*Included

**53063BK**LARGE LED VANITY
31.3" W, 4.8" H
Integrated LED
53w LED \*Included