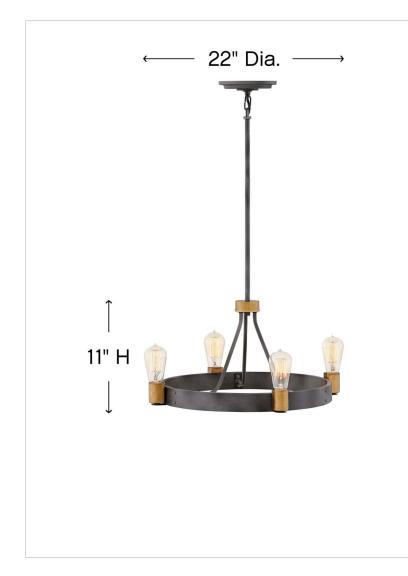

| DETAILS   |           |
|-----------|-----------|
| FINISH:   | Aged Zinc |
| MATERIAL: | Steel     |

| DIMENSIONS |          |
|------------|----------|
| WIDTH:     | 22"      |
| HEIGHT:    | 11"      |
| WEIGHT:    | 7.3 lbs. |