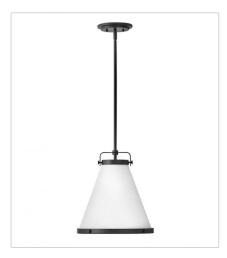

## **LARK**

Simple, purposeful details are what make Lark an essential element to transitional or farmhouse decor. The off-white textured fabric shade is cut on the bias and banded on top and bottom in stunning rings with matching knobs, while a top strap ties the look together. A stem with swivel allows for easy rotation. Don't let the clean lines deceive, Lark is purely upscale in design.

FINISH: Black

SHADE: Off-White Textured

4993BK MEDIUM PENDANT 16" W, 17.8" H Socket 1-100w Med.

4995BK LARGE PENDANT 24.5" W, 23" H Socket 3-100w Med.

4997BK SMALL PENDANT 13.5" W, 14.8" H Socket 1-100w Med.