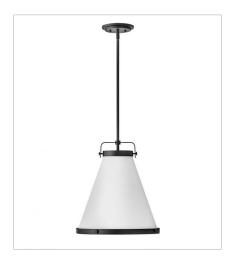

## **LARK**

Simple, purposeful details are what make Lark an essential element to transitional or farmhouse decor. The off-white textured fabric shade is cut on the bias and banded on top and bottom in stunning rings with matching knobs, while a top strap ties the look together. A stem with swivel allows for easy rotation. Don't let the clean lines deceive, Lark is purely upscale in design.

FINISH: Black

SHADE: Off-White Textured

4993BK MEDIUM PENDANT 16" W, 17.8" H Socket 1-100w Med.

4995BK LARGE PENDANT 24.5" W, 23" H Socket 3-100w Med.

4997BK SMALL PENDANT 13.5" W, 14.8" H Socket 1-100w Med.