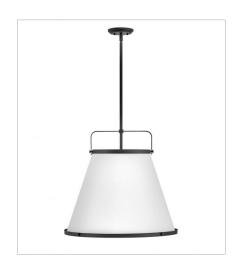

## **LARK**

Simple, purposeful details are what make Lark an essential element to transitional or farmhouse decor. The off-white textured fabric shade is cut on the bias and banded on top and bottom in stunning rings with matching knobs, while a top strap ties the look together. A stem with swivel allows for easy rotation. Don't let the clean lines deceive, Lark is purely upscale in design.

FINISH: Black

SHADE: Off-White Textured

4993BK MEDIUM PENDANT 16" W, 17.8" H Socket 1-100w Med.

4995BK LARGE PENDANT 24.5" W, 23" H Socket 3-100w Med.

4997BK SMALL PENDANT 13.5" W, 14.8" H Socket 1-100w Med.