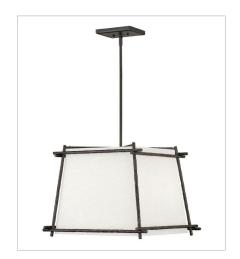

3676FE SIX LIGHT LINEAR 42" W, 23.3" H Socket 6-60w Cand.

3677FE SMALL PENDANT 13.8" W, 12" H Socket 1-100w Med.

3678FE LARGE SINGLE TIER 36.3" W, 26" H Socket 6-60w Cand.

HINKLEY 33000 Pin Oak Parkway Avon Lake, OH 44012 **PHONE: (440) 653-5500** Toll Free: 1 (800) 446-5539 hinkley.com