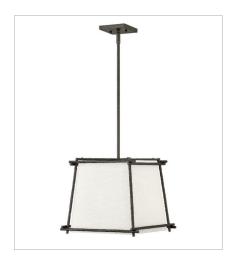

FINISH: Forged Iron
SHADE: Off-White Textured

**3670FE**SINGLE LIGHT SCONCE
6" W, 20.8" H
Socket
1-60w Cand.

3674FE MEDIUM PENDANT 21" W, 16.3" H Socket 4-60w Cand.

3675FE
MEDIUM SINGLE TIER
25" W, 21" H
Socket
5-60w Cand.