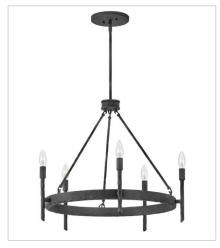

3676FE SIX LIGHT LINEAR 42" W, 23.3" H Socket 6-60w Cand.

3677FE SMALL PENDANT 13.8" W, 12" H Socket 1-100w Med.

3678FE LARGE SINGLE TIER 36.3" W, 26" H Socket 6-60w Cand.

HINKLEY 33000 Pin Oak Parkway Avon Lake, OH 44012 **PHONE: (440) 653-5500** Toll Free: 1 (800) 446-5539 hinkley.com