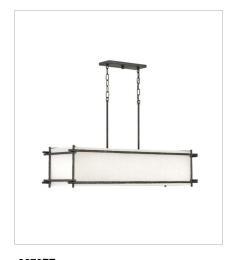

3676FE SIX LIGHT LINEAR 42" W, 23.3" H Socket 6-60w Cand.

3677FE SMALL PENDANT 13.8" W, 12" H Socket 1-100w Med.

3678FE LARGE SINGLE TIER 36.3" W, 26" H Socket 6-60w Cand.

HINKLEY 33000 Pin Oak Parkway Avon Lake, OH 44012 **PHONE: (440) 653-5500** Toll Free: 1 (800) 446-5539 hinkley.com