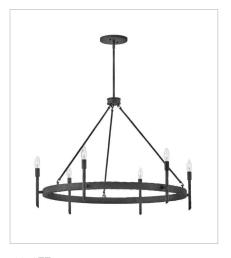

## **TRESS**

Tress approaches style from different angles. Available in a variety of styles including a ring and linear chandelier, pendant, and sconce - recognized by its hammered metal rods of Champagne Gold, Forged Iron, or Burnished Nickel (sconce only). Tress uses this natural look to add an organic feel to transitional decor.

3676FE SIX LIGHT LINEAR 42" W, 23.3" H Socket 6-60w Cand.

3677FE SMALL PENDANT 13.8" W, 12" H Socket 1-100w Med.

3678FE LARGE SINGLE TIER 36.3" W, 26" H Socket 6-60w Cand.

HINKLEY 33000 Pin Oak Parkway Avon Lake, OH 44012 **PHONE: (440) 653-5500** Toll Free: 1 (800) 446-5539 hinkley.com