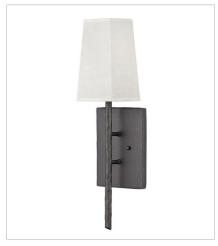

FINISH: Forged Iron
SHADE: Off-White Textured

**3670FE**SINGLE LIGHT SCONCE
6" W, 20.8" H
Socket
1-60w Cand.

3674FE MEDIUM PENDANT 21" W, 16.3" H Socket 4-60w Cand.

3675FE
MEDIUM SINGLE TIER
25" W, 21" H
Socket
5-60w Cand.