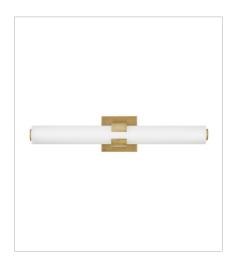

## **AIDEN**

Bold and balanced are the defining elements of Aiden. A striking, signature cuff centers the etched white glass baton, while matching end caps complete the simple symmetry. The clean transitional silhouette can be mounted vertically or horizontally with Invisimount for a look that is as flexible as it is fashionable.

FINISH: Lacquered Brass GLASS: Etched White

**53060LCB**MEDIUM LED SCONCE
4.8" W, 13.5" H
Integrated LED
20w LED \*Included

53062LCB
MEDIUM LED VANITY
22.8" W, 4.8" H
Integrated LED
36w LED \*Included

53063LCB LARGE LED VANITY 31.3" W, 4.8" H Integrated LED 53w LED \*Included