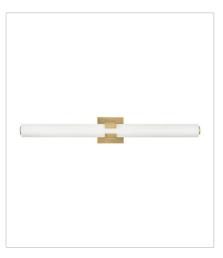

## **AIDEN**

Bold and balanced are the defining elements of Aiden. A striking, signature cuff centers the etched white glass baton, while matching end caps complete the simple symmetry. The clean transitional silhouette can be mounted vertically or horizontally with Invisimount for a look that is as flexible as it is fashionable.

FINISH: Lacquered Brass GLASS: Etched White

**53060LCB**MEDIUM LED SCONCE
4.8" W, 13.5" H
Integrated LED
20w LED \*Included

53062LCB
MEDIUM LED VANITY
22.8" W, 4.8" H
Integrated LED
36w LED \*Included

53063LCB LARGE LED VANITY 31.3" W, 4.8" H Integrated LED 53w LED \*Included