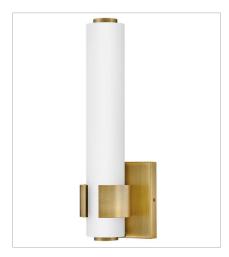

## **AIDEN**

Bold and balanced are the defining elements of Aiden. A striking, signature cuff centers the etched white glass baton, while matching end caps complete the simple symmetry. The clean transitional silhouette can be mounted vertically or horizontally with Invisimount for a look that is as flexible as it is fashionable.

FINISH: Lacquered Brass GLASS: Etched White

**53060LCB**MEDIUM LED SCONCE
4.8" W, 13.5" H
Integrated LED
20w LED \*Included

53062LCB
MEDIUM LED VANITY
22.8" W, 4.8" H
Integrated LED
36w LED \*Included

53063LCB LARGE LED VANITY 31.3" W, 4.8" H Integrated LED 53w LED \*Included