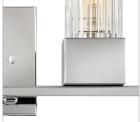

### 5974PN

FOUR LIGHT VANITY

A cubed base design that is definitely not square! The crisp, contemporary lines of Xander pair perfectly with elegant ribbed clear glass to create a throwback style statement that is most definitely updated and upscale. Pick Polished Nickel or Heritage Brass finish to set the bar high when it comes to a modern vintage masterpiece.

| DETAILS   |                 |
|-----------|-----------------|
| FINISH:   | Polished Nickel |
| MATERIAL: | Steel           |
| GLASS:    | Ribbed Clear    |