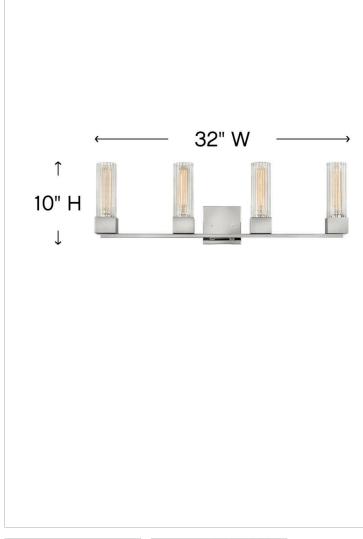

#### DIMENSIONS

| DIMENSION      |        |
|----------------|--------|
| WIDTH:         | 32"    |
| HEIGHT:        | 10"    |
| WEIGHT:        | 5.5lb  |
| BACK PLATE:    | 5" Sq. |
| EXTENSION:     | 5.5"   |
| TOP TO OUTLET: | 7.5"   |