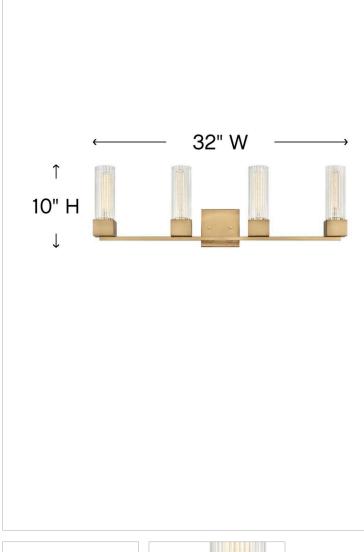

### 5974HB

FOUR LIGHT VANITY

A cubed base design that is definitely not square! The crisp, contemporary lines of Xander pair perfectly with elegant ribbed clear glass to create a throwback style statement that is most definitely updated and upscale. Pick Polished Nickel or Heritage Brass finish to set the bar high when it comes to a modern vintage masterpiece.

#### DIMENSIONS

| DIMENSIONS     |        |
|----------------|--------|
| WIDTH:         | 32"    |
| HEIGHT:        | 10"    |
| WEIGHT:        | 5.5lb  |
| BACK PLATE:    | 5" Sq. |
| EXTENSION:     | 5.5"   |
| TOP TO OUTLET: | 7.5"   |