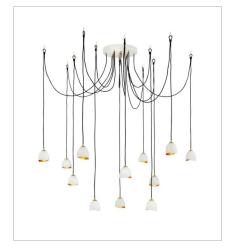

**35908SHW** LARGE MULTI TIER 18.5" W, 58" H Socket 12-60w Cand.

35909SHW FOURTEEN LIGHT LINEAR 48.5" W, 46" H Socket 14-60w Cand.

> HINKLEY 33000 Pin Oak Parkway Avon Lake, OH 44012

PHONE: (440) 653-5500 Toll Free: 1 (800) 446-5539 hinkley.com