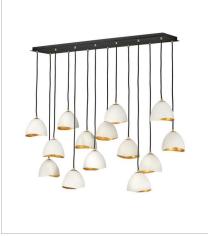

**35908SHW** LARGE MULTI TIER 18.5" W, 58" H Socket 12-60w Cand.

35909SHW FOURTEEN LIGHT LINEAR 48.5" W, 46" H Socket 14-60w Cand.

> HINKLEY 33000 Pin Oak Parkway Avon Lake, OH 44012

PHONE: (440) 653-5500 Toll Free: 1 (800) 446-5539 hinkley.com