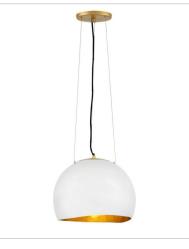

FINISH: Shell White with Gold Leaf accents

35900SHW SINGLE LIGHT SCONCE 5" W, 13" H Socket 1-60w Cand.

35904SHW MEDIUM PENDANT 14" W, 11.8" H Socket 1-100w Med.

35906SHW LARGE SINGLE TIER 26" W, 45" H Socket 15-60w Cand.