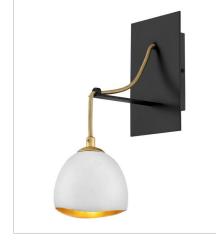

FINISH: Shell White with Gold Leaf accents

35900SHW SINGLE LIGHT SCONCE 5" W, 13" H Socket 1-60w Cand.

35904SHW MEDIUM PENDANT 14" W, 11.8" H Socket 1-100w Med.

35906SHW LARGE SINGLE TIER 26" W, 45" H Socket 15-60w Cand.