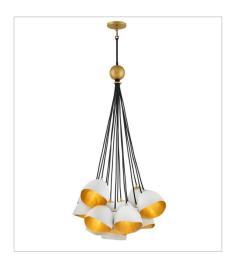

**35908SHW** LARGE MULTI TIER 18.5" W, 58" H Socket 12-60w Cand.

35909SHW FOURTEEN LIGHT LINEAR 48.5" W, 46" H Socket 14-60w Cand.

> HINKLEY 33000 Pin Oak Parkway Avon Lake, OH 44012

PHONE: (440) 653-5500 Toll Free: 1 (800) 446-5539 hinkley.com