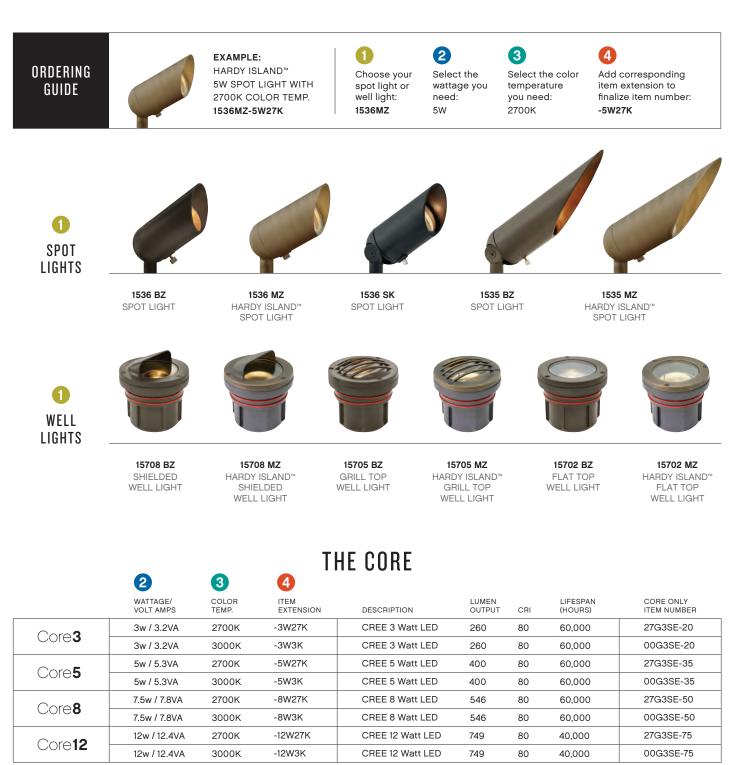

### LUMACORE<sup>™</sup> SPOT LIGHTS + WELL LIGHTS

TO GET MORE INFORMATION ABOUT HINKLEY LANDSCAPE LIGHTING, PLEASE VISIT HINKLEYLIGHTING.COM.

33000 PIN OAK PARKWAY | AVON LAKE, OHIO 44012 T 440 653 5500 | F 440 653 5555 HINKLEYLIGHTING.COM

#### RANGE OF WATTAGE AND COLOR TEMPERATURE OPTIONS

- · 3w, 5w, 8w or 12w brightness
- 2700K or 3000K color temperature

#### LENSES INCLUDED

- Three lenses included to cover any accent lighting application: 20° spot, 40° flood, 60° wide flood
- Isolated, shock resistant lenses are designed for seamless functionality, locking onto the Core