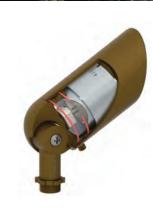

### LUMACORE™ SYSTEM FEATURES + BENEFITS

1536BZ SPOT LIGHT

#### ROBUST SPOT AND WELL LIGHT HOUSING

- Heavy duty die-cast aluminum housing is built to protect the LED Core and withstand the elements
- Hardy Island<sup>™</sup> Collection solid cast brass construction defies the extreme conditions of coastal regions