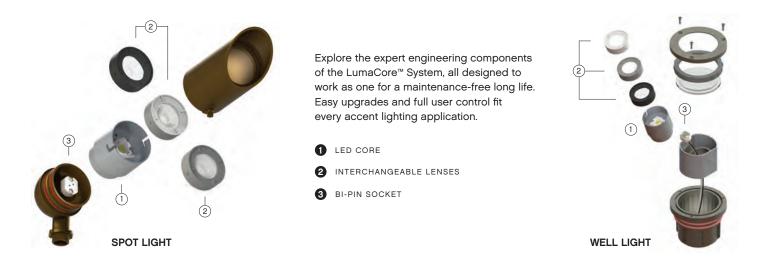

### INSIDE THE LUMACORE<sup>™</sup> SYSTEM

### LOW-VOLTAGE, INTEGRATED LED CORE

3W, 5W, 8W OR 12W 2700K OR 3000K The LED core means no maintenance: easy plug-in design,

built to withstand the elements, no bulbs to replace and the guarantee of a lifetime warranty.

20° SPOT Ideal beam spread for highlighting tall trees, architectural features and flag poles

ALL 3 LENS OPTIONS INCLUDED

40° FLOOD Most common beam spread for up lighting and wall washing

60° WIDE FLOOD Ideal beam spread for lighting canopies of trees, large structures and wall washing