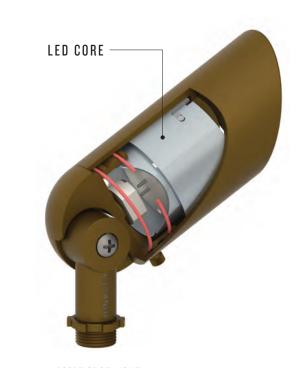

### INSIDE THE LUMACORE<sup>™</sup> SYSTEM

### LOW-VOLTAGE, INTEGRATED LED CORE

3W, 5W, 8W OR 12W 2700K OR 3000K The LED core means no maintenance: easy plug-in design,

built to withstand the elements, no bulbs to replace and the guarantee of a lifetime warranty.

#### DESIGNED TO LAST

The LumaCore<sup>™</sup> System is engineered for thermal management. Its LED Core and metal-on-metal design out-perform LED bulbs, which produce heat and prematurely burn out in enclosed fixtures. LumaCore<sup>™</sup> is the solution for expertly sealed fixtures that defy outside elements while maintaining a thermally stable internal Core.

#### LENSES INCLUDED

- Three lenses included to cover any accent lighting application: 20° spot, 40° flood, 60° wide flood
- Isolated, shock resistant lenses are designed for seamless functionality, locking onto the Core