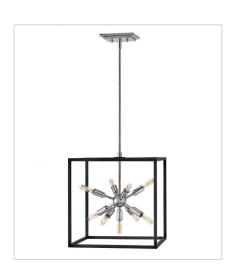

46313BLK-PN SMALL CONVERTIBLE PENDANT 13" W, 14" H Socket 7-60w Cand.

> HINKLEY 33000 Pin Oak Parkway Avon Lake, OH 44012

PHONE: (440) 653-5500 Toll Free: 1 (800) 446-5539 hinkley.com