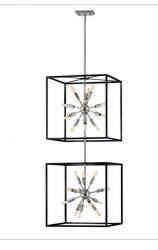

46314BLK-PN MEDIUM OPEN FRAME PENDANT 20" W, 21" H Socket 12-40w Cand.

46316BLK-PN LARGE OPEN FRAME TWO TIER 20" W, 51.5" H Socket 24-40w Cand.

46317BLK-PN SMALL PENDANT 15" W, 16" H Socket 9-60w Cand.

46318BLK-PN EXTRA LARGE OPEN FRAME THRE... 20" W, 82.8" H Socket 36-25w Cand.