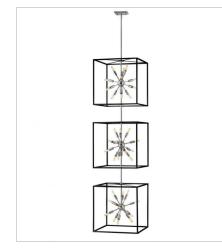

46314BLK-PN MEDIUM OPEN FRAME PENDANT 20" W, 21" H Socket 12-40w Cand.

46316BLK-PN LARGE OPEN FRAME TWO TIER 20" W, 51.5" H Socket 24-40w Cand.

46317BLK-PN SMALL PENDANT 15" W, 16" H Socket 9-60w Cand.

46318BLK-PN EXTRA LARGE OPEN FRAME THRE... 20" W, 82.8" H Socket 36-25w Cand.