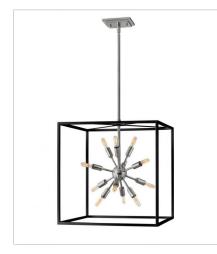

46314BLK-PN MEDIUM OPEN FRAME PENDANT 20" W, 21" H Socket 12-40w Cand.

46316BLK-PN LARGE OPEN FRAME TWO TIER 20" W, 51.5" H Socket 24-40w Cand.

46317BLK-PN SMALL PENDANT 15" W, 16" H Socket 9-60w Cand.

46318BLK-PN EXTRA LARGE OPEN FRAME THRE... 20" W, 82.8" H Socket 36-25w Cand.