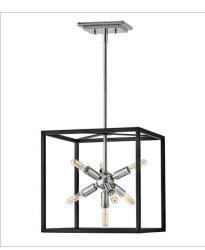

Some views are better than others. The striking Aros pendant showcases a provocative midcentury modern starburst cluster in a luxurious Warm Brass or Polished Nickel framed by an articulating, angular cage in prominent Black. For added drama, the sophisticated pendants dazzle with dimension to fill unique spaces or higher ceilings. Aros is part of the Lisa McDennon Collection. FINISH: Black with Polished Nickel accents

46313BLK-PN SMALL CONVERTIBLE PENDANT 13" W, 14" H Socket 7-60w Cand.

> HINKLEY 33000 Pin Oak Parkway Avon Lake, OH 44012

PHONE: (440) 653-5500 Toll Free: 1 (800) 446-5539 hinkley.com