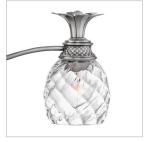

## FIVE LIGHT VANITY

A Hinkley classic, the ornate Plantation collection features exceptional pineapple-shaped, clear optic glass that makes a noble statement. The elaborate, decorative cast detailing is accentuated by its lush finish.

## PRODUCT DETAILS:

- Fixture can be mounted either up or down
- Suitable for use in damp locations as defined by NEC and CEC. Meets United States UL Underwriters Laboratories & CSA Canadian Standards Association Product Safety Standards
- Classic, elegant lines and timeless details enhance a traditional space
- · Stunning silver patina