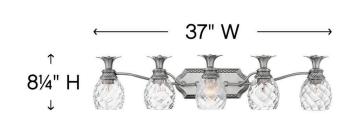

## FIVE LIGHT VANITY

A Hinkley classic, the ornate Plantation collection features exceptional pineapple-shaped, clear optic glass that makes a noble statement. The elaborate, decorative cast detailing is accentuated by its lush finish.

| DETAILS   |                         |
|-----------|-------------------------|
| FINISH:   | Polished Antique Nickel |
| MATERIAL: | Metal                   |
| GLASS:    | Clear Optic             |

| DIMENSIONS     |            |
|----------------|------------|
| WIDTH:         | 37"        |
| HEIGHT:        | 8.3"       |
| WEIGHT:        | 7.8lb      |
| BACK PLATE:    | 12"W X 5"H |
| EXTENSION:     | 6.8"       |
| TOP TO OUTLET: | 4.75"      |