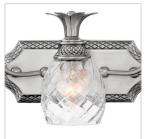

## FIVE LIGHT VANITY

A Hinkley classic, the ornate Plantation collection features exceptional pineapple-shaped, clear optic glass that makes a noble statement. The elaborate, decorative cast detailing is accentuated by its lush finish.

## PRODUCT DETAILS:

- Fixture can be mounted either up or down
- Suitable for use in damp locations as defined by NEC and CEC. Meets United States UL Underwriters Laboratories & CSA Canadian Standards Association Product Safety Standards
- Classic, elegant lines and timeless details enhance a traditional space
- · Stunning silver patina