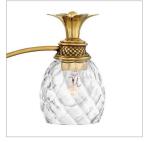

## FIVE LIGHT VANITY

A Hinkley classic, the ornate Plantation collection features exceptional pineapple-shaped, clear optic glass that makes a noble statement. The elaborate, decorative cast detailing is accentuated by its lush finish.

## PRODUCT DETAILS:

- Fixture can be mounted either up or down
- Suitable for use in damp locations as defined by NEC and CEC. Meets United States UL Underwriters Laboratories & CSA Canadian Standards Association Product Safety Standards
- Classic, elegant lines and timeless details enhance a traditional space
- · Rich dark brass finish