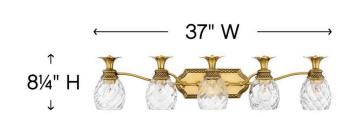

## FIVE LIGHT VANITY

A Hinkley classic, the ornate Plantation collection features exceptional pineapple-shaped, clear optic glass that makes a noble statement. The elaborate, decorative cast detailing is accentuated by its lush finish.

| DETAILS   |                 |
|-----------|-----------------|
| FINISH:   | Burnished Brass |
| MATERIAL: | Solid Brass     |
| GLASS:    | Clear Optic     |

| DIMENSIONS     |            |
|----------------|------------|
| WIDTH:         | 37"        |
| HEIGHT:        | 8.3"       |
| WEIGHT:        | 7.8lb      |
| BACK PLATE:    | 12"W X 5"H |
| EXTENSION:     | 6.8"       |
| TOP TO OUTLET: | 4.75"      |