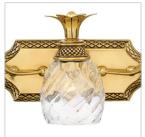

## FIVE LIGHT VANITY

A Hinkley classic, the ornate Plantation collection features exceptional pineapple-shaped, clear optic glass that makes a noble statement. The elaborate, decorative cast detailing is accentuated by its lush finish.

## PRODUCT DETAILS:

- Fixture can be mounted either up or down
- Suitable for use in damp locations as defined by NEC and CEC. Meets United States UL Underwriters Laboratories & CSA Canadian Standards Association Product Safety Standards
- Classic, elegant lines and timeless details enhance a traditional space
- · Rich dark brass finish