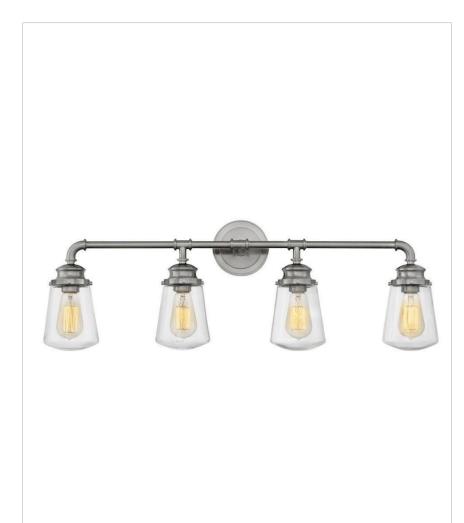

## **FRITZ**

## 5034BN

## FOUR LIGHT VANITY

Charming and classic, Fritz embraces a simplicity that is anything but basic. Industrial design elements are balanced with sturdy cast details and gleaming, refined finishes for a timeless silhouette.

| DETAILS   |                |
|-----------|----------------|
| FINISH:   | Brushed Nickel |
| MATERIAL: | Steel          |
| GLASS:    | Clear          |

| DIMENSIONS     |         |
|----------------|---------|
| WIDTH:         | 33.8"   |
| HEIGHT:        | 11.8"   |
| WEIGHT:        | 7lb     |
| BACK PLATE:    | 5" Dia. |
| EXTENSION:     | 6.5"    |
| TOP TO OUTLET: | 2.5"    |

## **PRODUCT DETAILS:**

- Mounting hardware is hidden on the backplate to ensure a clean silhouette
- Fixture can be mounted either up or down
- Suitable for use in damp locations as defined by NEC and CEC. Meets
  United States UL Underwriters Laboratories & CSA Canadian Standards
  Association Product Safety Standards
- Ideal for vintage filament bulbs (not included)
- Angular lines, a bold finish, simple shape and sturdy details merge for a robust but pared down industrial design
- Classic matte brushed nickel finish