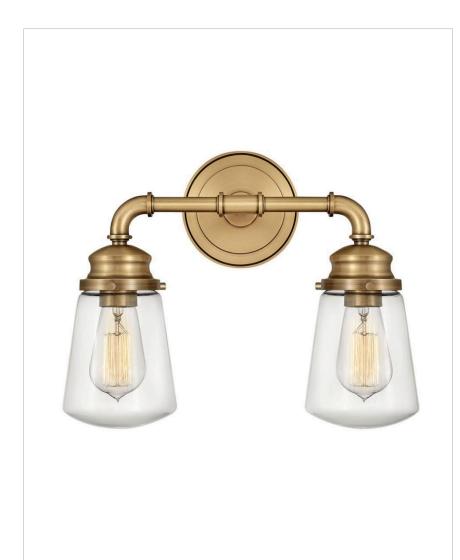

## **FRITZ**

## 5032HB

## TWO LIGHT VANITY

Charming and classic, Fritz embraces a simplicity that is anything but basic. Industrial design elements are balanced with sturdy cast details and gleaming, refined finishes for a timeless silhouette.

| DETAILS   |                |
|-----------|----------------|
| FINISH:   | Heritage Brass |
| MATERIAL: | Steel          |
| GLASS:    | Clear          |

| DIMENSIONS     |         |
|----------------|---------|
| WIDTH:         | 14.5"   |
| HEIGHT:        | 11.8"   |
| WEIGHT:        | 4.5lb   |
| BACK PLATE:    | 5" Dia. |
| EXTENSION:     | 6.5"    |
| TOP TO OUTLET: | 2.5"    |