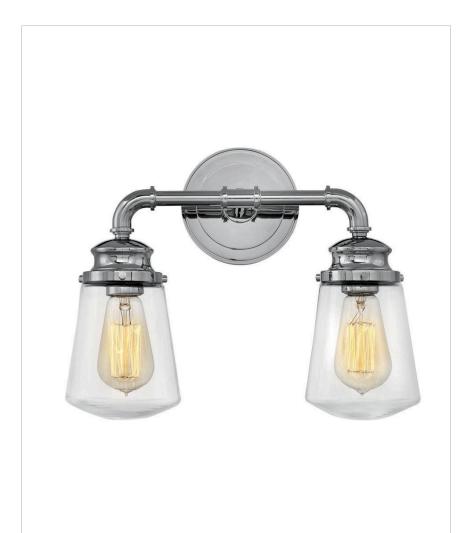

## **FRITZ**

## 5032CM

## TWO LIGHT VANITY

Charming and classic, Fritz embraces a simplicity that is anything but basic. Industrial design elements are balanced with sturdy cast details and gleaming, refined finishes for a timeless silhouette.

| DETAILS   |        |
|-----------|--------|
| FINISH:   | Chrome |
| MATERIAL: | Steel  |
| GLASS:    | Clear  |

| DIMENSIONS     |         |
|----------------|---------|
| WIDTH:         | 14.5"   |
| HEIGHT:        | 11.8"   |
| WEIGHT:        | 4.5lb   |
| BACK PLATE:    | 5" Dia. |
| EXTENSION:     | 6.5"    |
| TOP TO OUTLET: | 2.5"    |

| LIGHT SOURCE  |        |
|---------------|--------|
| LIGHT SOURCE: | Socket |
| VOLTAGE:      | 120v   |

| SHIPPING       |      |
|----------------|------|
| CARTON LENGTH: | 16.5 |
| CARTON WIDTH:  | 15   |
| CARTON HEIGHT: | 10   |
| CARTON WEIGHT: | 6    |

## **PRODUCT DETAILS:**

- Mounting hardware is hidden on the backplate to ensure a clean silhouette
- Fixture can be mounted either up or down
- Suitable for use in damp locations as defined by NEC and CEC. Meets United States UL Underwriters Laboratories & CSA Canadian Standards Association Product Safety Standards
- Ideal for vintage filament bulbs (not included)
- Angular lines, a bold finish, simple shape and sturdy details merge for a robust but pared down industrial design
- Sparkling chrome with reflective finish