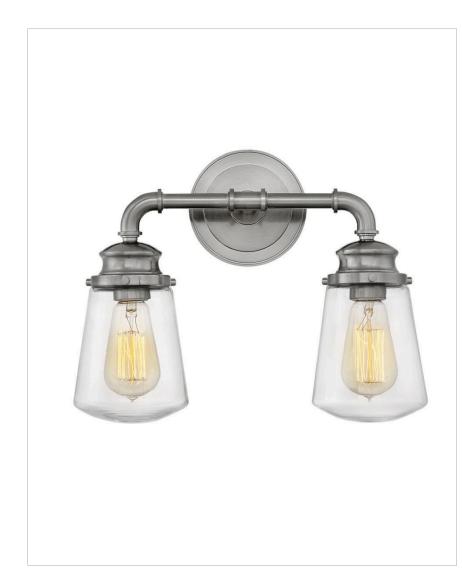

## FRITZ

**5032BN** TWO LIGHT VANITY

Charming and classic, Fritz embraces a simplicity that is anything but basic. Industrial design elements are balanced with sturdy cast details and gleaming, refined finishes for a timeless silhouette.

| DETAILS   |                |
|-----------|----------------|
| FINISH:   | Brushed Nickel |
| MATERIAL: | Steel          |
| GLASS:    | Clear          |

## DIMENSIONS

| DIMENSION      |         |
|----------------|---------|
| WIDTH:         | 14.5"   |
| HEIGHT:        | 11.8"   |
| WEIGHT:        | 4.5lb   |
| BACK PLATE:    | 5" Dia. |
| EXTENSION:     | 6.5"    |
| TOP TO OUTLET: | 2.5"    |

## PRODUCT DETAILS:

- Mounting hardware is hidden on the backplate to ensure a clean silhouette
- Fixture can be mounted either up or down
- Suitable for use in damp locations as defined by NEC and CEC. Meets United States UL Underwriters Laboratories & CSA Canadian Standards Association Product Safety Standards
- Ideal for vintage filament bulbs (not included)
- Angular lines, a bold finish, simple shape and sturdy details merge for a robust but pared down industrial design
- Classic matte brushed nickel finish