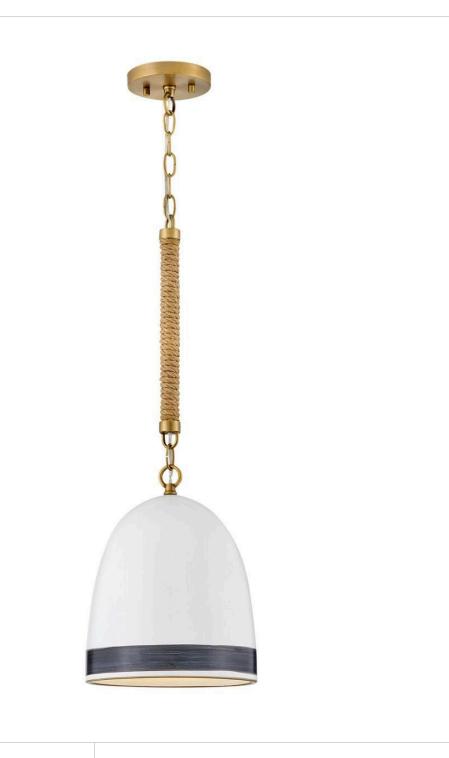

## SMALL PENDANT | 3364HB-BK

Fresh and welcoming, Nash merges sculptural and functional features with coastal inspiration. A hand-painted stripe and contrasting tipping complete the thrown ceramic shade. Combined with a thick jute rope, the details of Nash bring organic warmth and texture to any space.

FINISH: Heritage Brass with Black accents

SHADE: Off-White Ceramic

WIDTH: 10" HEIGHT: 27.5" DEPTH: 0

**LIGHT SOURCE**: Socketed

WATTAGE: 1-12w Med. LED, 100w Equiv.

**HINKLEY** 33000 Pin Oak Parkway Avon Lake, OH 44012 **PHONE: (440) 653-5500** Toll Free: 1 (800) 446-5539 hinkley.com