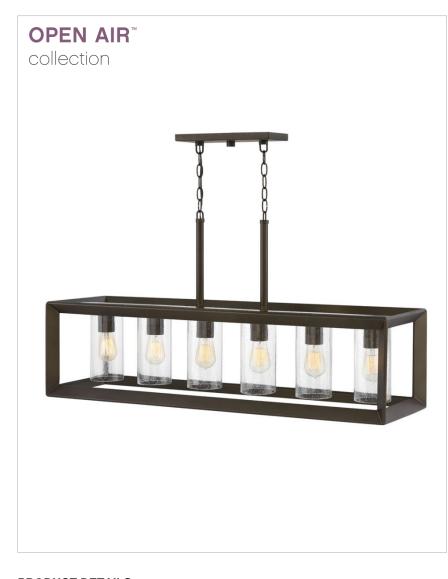

## 29306WB

## SIX LIGHT LINEAR

Rhodes exudes warmth and a handsome appeal with a clean transitional design and generous proportions. Perfectly suited for either exterior or interior spaces, the Warm Bronze finish and clear seedy glass perfectly complement the robust framework. Vintageinspired filament bulbs are recommended to complement these designs.

| DETAILS   |             |
|-----------|-------------|
| FINISH:   | Warm Bronze |
| MATERIAL: | Steel       |
| GLASS:    | Clear Seedy |

| DIMENSIONS |         |
|------------|---------|
| WIDTH:     | 42.3"   |
| HEIGHT:    | 21.3"   |
| DEPTH:     | 12"     |
| WEIGHT:    | 24 lbs. |