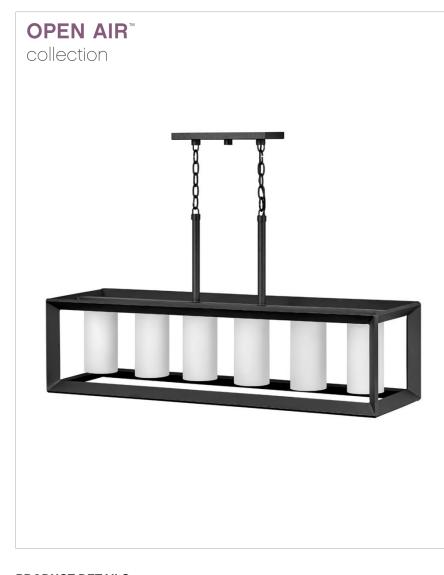

## **RHODES**

## 29306BGR

## SIX LIGHT LINEAR

Rhodes exudes warmth and a handsome appeal with a clean, transitional design and generous proportions. Perfectly suited for either exterior or interior spaces, the Brushed Graphite finish and etched Opal glass perfectly complement the robust framework.

| DETAILS   |                  |
|-----------|------------------|
| FINISH:   | Brushed Graphite |
| MATERIAL: | Steel            |
| GLASS:    | Etched Opal      |

| DIMENSIONS |           |
|------------|-----------|
| WIDTH:     | 42.3"     |
| HEIGHT:    | 21.3"     |
| DEPTH:     | 12"       |
| WEIGHT:    | 22.4 lbs. |