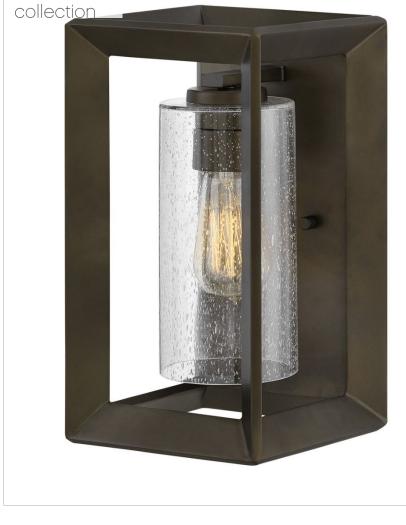

# RHODES

### 29300WB

SMALL WALL MOUNT SCONCE

Rhodes exudes warmth and a handsome appeal with a clean transitional design and generous proportions. Perfectly suited for either exterior or interior spaces, the Warm Bronze finish and clear seedy glass perfectly complement the robust framework. Vintageinspired filament bulbs are recommended to complement these designs.

| DETAILS   |             |
|-----------|-------------|
| FINISH:   | Warm Bronze |
| MATERIAL: | Steel       |
| GLASS:    | Clear Seedy |