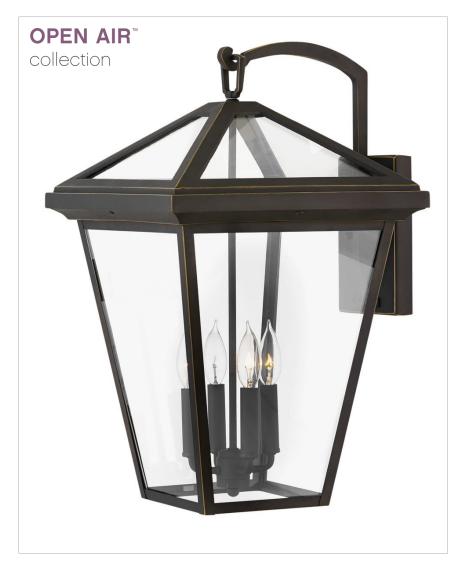

## EXTRA LARGE WALL MOUNT LANTERN

The clean and classic design of Alford Place features a precision die-cast frame, hanging arm and top loop, paired with a sealed glass roof, providing excellent illumination from all sides.

| DETAILS   |                   |
|-----------|-------------------|
| FINISH:   | Oil Rubbed Bronze |
| MATERIAL: | Aluminum          |
| GLASS:    | Clear             |

| DIMENSIONS     | ]              |
|----------------|----------------|
| WIDTH:         | 14"            |
| HEIGHT:        | 24"            |
| WEIGHT:        | 13 lbs.        |
| BACK PLATE:    | 5.5"W X 8.25"H |
| EXTENSION:     | 15.5"          |
| TOP TO OUTLET: | 10.8"          |

## **PRODUCT DETAILS:**

- Suitable for use in wet (interior direct splash and outdoor direct rain or sprinkler) locations as defined by NEC and CEC. Meets United States UL Underwriters Laboratories & CSA Canadian Standards Association Product Safety Standards
- 2 year finish warranty
- Classic lines and heritage details complement traditional architecture
- Bold and robust dark bronze finish