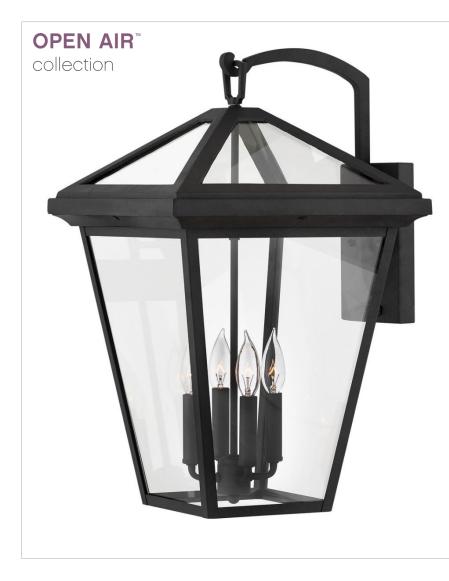

# ALFORD PLACE

## 2568MB

EXTRA LARGE WALL MOUNT LANTERN The clean and classic design of Alford Place features a precision die-cast frame, hanging arm and top loop, paired with a sealed glass roof, providing excellent illumination from all sides.

| DETAILS   |              |
|-----------|--------------|
| FINISH:   | Museum Black |
| MATERIAL: | Aluminum     |
| GLASS:    | Clear        |