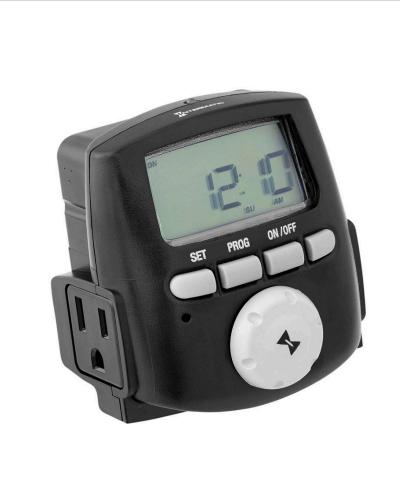

## DIGITAL ASTRONOMICAL TIME CLOCK

## 0200LT

TIME CLOCK DIGITAL ASTRONOMICAL

| DETAILS |    |             |
|---------|----|-------------|
| FINISH  | l: | Accessories |
|         |    |             |

| DIMENSIONS     |          |
|----------------|----------|
| WIDTH:         | 3.1"     |
| HEIGHT:        | 3.3"     |
| WEIGHT:        | 0.6 lbs. |
| TOP TO OUTLET: | 0"       |