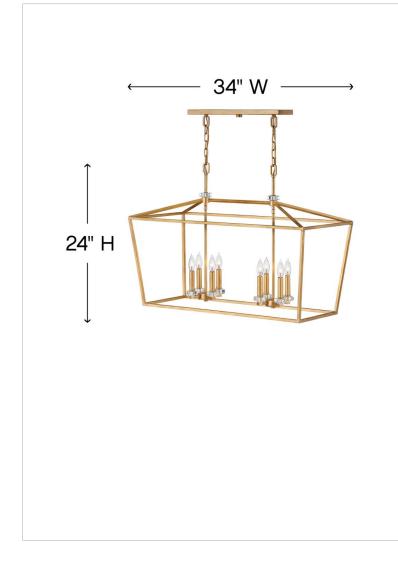

| DETAILS   |                  |
|-----------|------------------|
| FINISH:   | Distressed Brass |
| MATERIAL: | Steel            |

| DIMENSIONS |           |
|------------|-----------|
| WIDTH:     | 34"       |
| HEIGHT:    | 24"       |
| DEPTH:     | 16"       |
| WEIGHT:    | 15.3 lbs. |