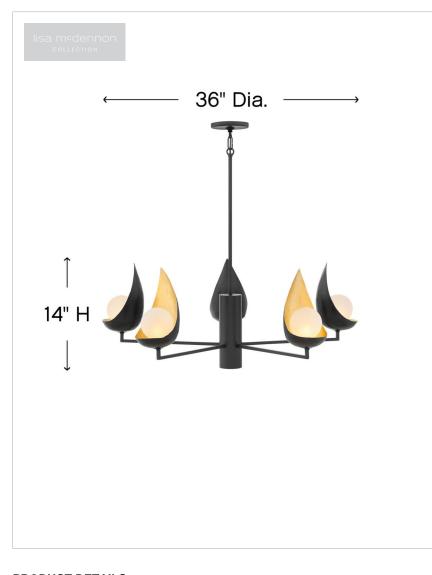

## MEDIUM SINGLE TIER

This collection draws inspiration from a simple found object, now reinterpreted with a post-modern aesthetic. The striking matte black pods with tantalizing interiors of luminous gold cradle a glowing globe of light to create a stunning statement.

| DETAILS   |                |
|-----------|----------------|
| FINISH:   | Black*         |
| MATERIAL: | Steel          |
| GLASS:    | Faux Alabaster |

| DIMENSIONS |           |
|------------|-----------|
| WIDTH:     | 36"       |
| HEIGHT:    | 14"       |
| WEIGHT:    | 15.4 lbs. |