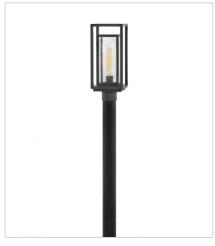

FINISH: Oil Rubbed Bronze GLASS: Clear Seedy

1002OZ MEDIUM HANGING LANTERN 7" W, 16.8" H Socket 1-100w Med.

1007OZ MEDIUM PIER MOUNT 7" W, 16.5" H Socket 1-100w Med.

1001OZ MEDIUM POST OR PIER MOUNT L... 7" W, 17" H Socket 1-100w Med.