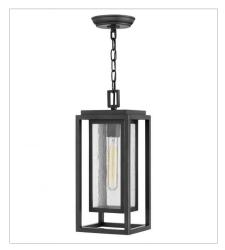

FINISH: Oil Rubbed Bronze GLASS: Clear Seedy

1002OZ MEDIUM HANGING LANTERN 7" W, 16.8" H Socket 1-100w Med.

1007OZ MEDIUM PIER MOUNT 7" W, 16.5" H Socket 1-100w Med.

1001OZ MEDIUM POST OR PIER MOUNT L... 7" W, 17" H Socket 1-100w Med.