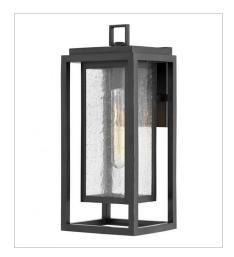

Republic's striking double frame design, constructed from a composite material and treated with an anti-fading agent for maximum durability, is at home on the coast or a country lodge. The Oil Rubbed Bronze and Satin Nickel resilience finishes feature a 5-year warranty and are resistant to rust and corrosion. Vintage filament bulbs are recommended to complete a stylish look.

10000Z SMALL WALL MOUNT LANTERN 7" W, 12" H Socket 1-100w Med.

1004OZ MEDIUM WALL MOUNT LANTERN 7" W, 16" H Socket 1-100w Med.

1005OZ LARGE OUTDOOR WALL MOUNT LA... 7" W, 20" H Socket 1-100w Med.