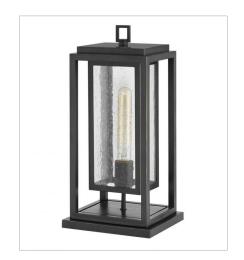

FINISH: Oil Rubbed Bronze GLASS: Clear Seedy

1002OZ MEDIUM HANGING LANTERN 7" W, 16.8" H Socket 1-100w Med.

1007OZ MEDIUM PIER MOUNT 7" W, 16.5" H Socket 1-100w Med.

1001OZ MEDIUM POST OR PIER MOUNT L... 7" W, 17" H Socket 1-100w Med.