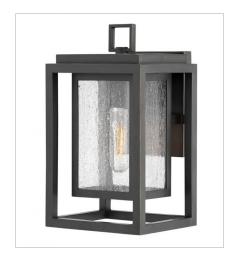

10000Z SMALL WALL MOUNT LANTERN 7" W, 12" H Socket 1-100w Med.

1004OZ MEDIUM WALL MOUNT LANTERN 7" W, 16" H Socket 1-100w Med.

1005OZ LARGE OUTDOOR WALL MOUNT LA... 7" W, 20" H Socket 1-100w Med.