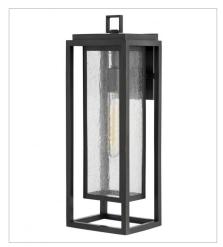

Republic's striking double frame design, constructed from a composite material and treated with an anti-fading agent for maximum durability, is at home on the coast or a country lodge. The Oil Rubbed Bronze and Satin Nickel resilience finishes feature a 5-year warranty and are resistant to rust and corrosion. Vintage filament bulbs are recommended to complete a stylish look.

10000Z SMALL WALL MOUNT LANTERN 7" W, 12" H Socket 1-100w Med.

1004OZ MEDIUM WALL MOUNT LANTERN 7" W, 16" H Socket 1-100w Med.

1005OZ LARGE OUTDOOR WALL MOUNT LA... 7" W, 20" H Socket 1-100w Med.