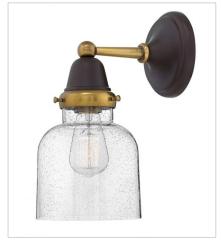

67003OZ
CYLINDER GLASS SINGLE LIGHT...
6.5" W, 13" H
Socket
1-100w Med.

**670710Z**BEAKER GLASS PENDANT 5.5" W, 13.3" H
Socket
1-100w Med.

670720Z SCHOOL HOUSE GLASS PENDANT 10" W, 10.5" H Socket 1-100w Med.