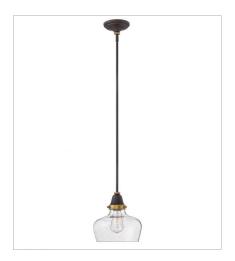

FINISH: Oil Rubbed Bronze with Heritage

Brass accents **GLASS**: Clear Seedy

**670010Z**BEAKER GLASS SINGLE LIGHT S...
5.5" W, 15.5" H
Socket
1-100w Med.

**67002OZ**SCHOOL HOUSE GLASS SINGLE L...
10" W, 12.5" H
Socket
1-100w Med.

67003OZ
CYLINDER GLASS SINGLE LIGHT...
6.5" W, 13" H
Socket
1-100w Med.

**670710Z**BEAKER GLASS PENDANT 5.5" W, 13.3" H
Socket
1-100w Med.

670720Z SCHOOL HOUSE GLASS PENDANT 10" W, 10.5" H Socket 1-100w Med.