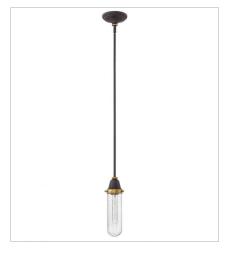

67003OZ
CYLINDER GLASS SINGLE LIGHT...
6.5" W, 13" H
Socket
1-100w Med.

**670710Z**BEAKER GLASS PENDANT 5.5" W, 13.3" H
Socket
1-100w Med.

670720Z SCHOOL HOUSE GLASS PENDANT 10" W, 10.5" H Socket 1-100w Med.