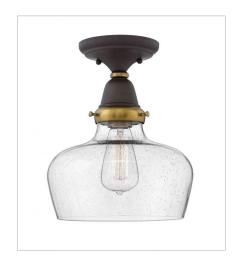

FINISH: Oil Rubbed Bronze with Heritage

Brass accents
GLASS: Clear Seedy

**670110Z**BEAKER GLASS FLUSH MOUNT 5.5" W, 14.5" H
Socket
1-100w Med.

**670120Z**SCHOOL HOUSE GLASS FLUSH MOUNT
10" W, 11.5" H
Socket
1-100w Med.