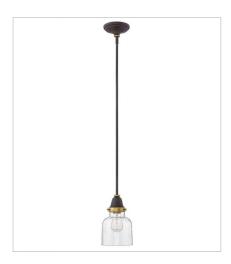

67003OZ
CYLINDER GLASS SINGLE LIGHT...
6.5" W, 13" H
Socket
1-100w Med.

**670710Z**BEAKER GLASS PENDANT 5.5" W, 13.3" H
Socket
1-100w Med.

670720Z SCHOOL HOUSE GLASS PENDANT 10" W, 10.5" H Socket 1-100w Med.

670730Z CYLINDER GLASS PENDANT 6.5" W, 11" H Socket 1-100w Med.