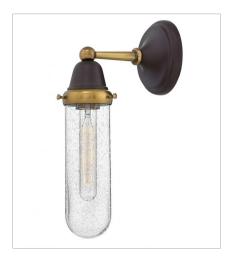

FINISH: Oil Rubbed Bronze with Heritage

Brass accents **GLASS**: Clear Seedy

**670010Z**BEAKER GLASS SINGLE LIGHT S...
5.5" W, 15.5" H
Socket
1-100w Med.

**67002OZ**SCHOOL HOUSE GLASS SINGLE L...
10" W, 12.5" H
Socket
1-100w Med.