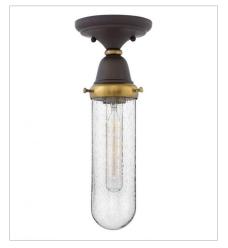

FINISH: Oil Rubbed Bronze with Heritage

Brass accents
GLASS: Clear Seedy

**670110Z**BEAKER GLASS FLUSH MOUNT 5.5" W, 14.5" H
Socket
1-100w Med.

**670120Z**SCHOOL HOUSE GLASS FLUSH MOUNT
10" W, 11.5" H
Socket
1-100w Med.

670130Z CYLINDER GLASS FLUSH MOUNT 6.5" W, 12" H Socket 1-100w Med.

PHONE: (440) 653-5500

Toll Free: 1 (800) 446-5539