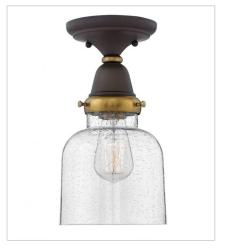

FINISH: Oil Rubbed Bronze with Heritage

Brass accents
GLASS: Clear Seedy

**670110Z**BEAKER GLASS FLUSH MOUNT 5.5" W, 14.5" H
Socket
1-100w Med.

**670120Z**SCHOOL HOUSE GLASS FLUSH MOUNT
10" W, 11.5" H
Socket
1-100w Med.

670130Z CYLINDER GLASS FLUSH MOUNT 6.5" W, 12" H Socket 1-100w Med.

PHONE: (440) 653-5500

Toll Free: 1 (800) 446-5539