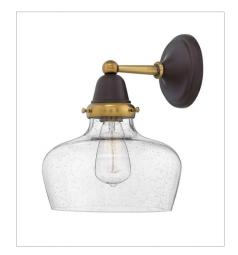

FINISH: Oil Rubbed Bronze with Heritage

Brass accents **GLASS**: Clear Seedy

**670010Z**BEAKER GLASS SINGLE LIGHT S...
5.5" W, 15.5" H
Socket
1-100w Med.

**67002OZ**SCHOOL HOUSE GLASS SINGLE L...
10" W, 12.5" H
Socket
1-100w Med.