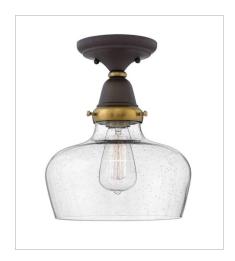

FINISH: Oil Rubbed Bronze with Heritage

Brass accents
GLASS: Clear Seedy

**67002OZ**SCHOOL HOUSE GLASS SINGLE L...
10" W, 12.5" H
Socket
1-100w Med.

**67003OZ**CYLINDER GLASS SINGLE LIGHT...
6.5" W, 13" H
Socket
1-100w Med.

67072OZ SCHOOL HOUSE GLASS PENDANT 10" W, 10.5" H Socket 1-100w Med.

670730Z CYLINDER GLASS PENDANT 6.5" W, 11" H Socket 1-100w Med.

**670120Z**SCHOOL HOUSE GLASS FLUSH MOUNT
10" W, 11.5" H
Socket
1-100w Med.