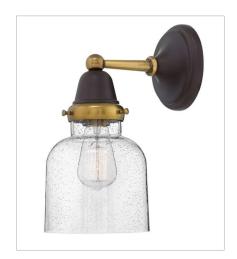

FINISH: Oil Rubbed Bronze with Heritage

Brass accents
GLASS: Clear Seedy

**67002OZ**SCHOOL HOUSE GLASS SINGLE L...
10" W, 12.5" H
Socket
1-100w Med.

**67003OZ**CYLINDER GLASS SINGLE LIGHT...
6.5" W, 13" H
Socket
1-100w Med.