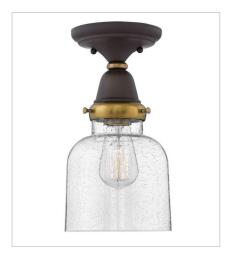

67072OZ SCHOOL HOUSE GLASS PENDANT 10" W, 10.5" H Socket 1-100w Med.

670730Z CYLINDER GLASS PENDANT 6.5" W, 11" H Socket 1-100w Med.

**670120Z**SCHOOL HOUSE GLASS FLUSH MOUNT
10" W, 11.5" H
Socket
1-100w Med.

670130Z CYLINDER GLASS FLUSH MOUNT 6.5" W, 12" H Socket 1-100w Med.

HINKLEY 33000 Pin Oak Parkway Avon Lake, OH 44012 **PHONE: (440) 653-5500** Toll Free: 1 (800) 446-5539 hinkley.com