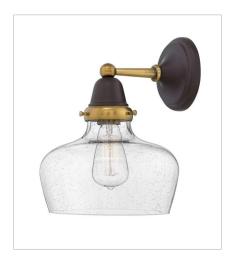

FINISH: Oil Rubbed Bronze with Heritage

Brass accents
GLASS: Clear Seedy

**67002OZ**SCHOOL HOUSE GLASS SINGLE L...
10" W, 12.5" H
Socket
1-100w Med.

**67003OZ**CYLINDER GLASS SINGLE LIGHT...
6.5" W, 13" H
Socket
1-100w Med.