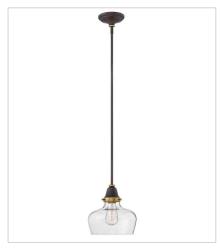

67072OZ SCHOOL HOUSE GLASS PENDANT 10" W, 10.5" H Socket 1-100w Med.

670730Z CYLINDER GLASS PENDANT 6.5" W, 11" H Socket 1-100w Med.

**670120Z**SCHOOL HOUSE GLASS FLUSH MOUNT
10" W, 11.5" H
Socket
1-100w Med.