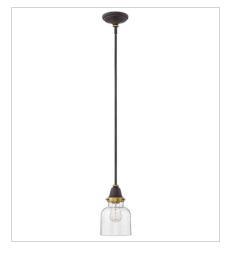

67072OZ SCHOOL HOUSE GLASS PENDANT 10" W, 10.5" H Socket 1-100w Med.

670730Z CYLINDER GLASS PENDANT 6.5" W, 11" H Socket 1-100w Med.

**670120Z**SCHOOL HOUSE GLASS FLUSH MOUNT
10" W, 11.5" H
Socket
1-100w Med.