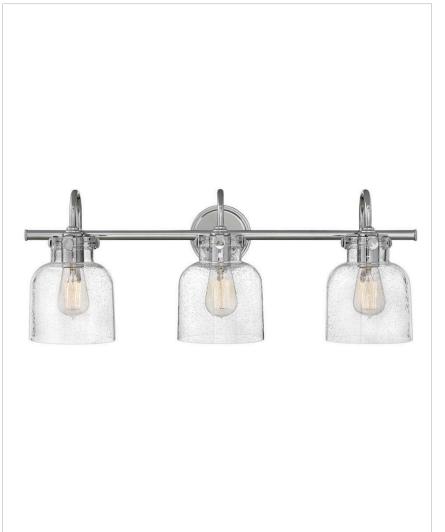

## 50123CM

CYLINDER GLASS THREE LIGHT VANITY Congress is a traditional design that combines both hip and historical elements. This chic retro glass, mix and match collection comes in different shapes, colors and materials, and is the perfect vintage accent to any décor.

| DETAILS   |             |
|-----------|-------------|
| FINISH:   | Chrome      |
| MATERIAL: | Steel       |
| GLASS:    | Clear Seedy |

| DIMENSIONS     | ]          |
|----------------|------------|
| WIDTH:         | 29.5"      |
| HEIGHT:        | 11.3"      |
| WEIGHT:        | 7lb        |
| BACK PLATE:    | 4.75" Dia. |
| EXTENSION:     | 9"         |
| TOP TO OUTLET: | 3.5"       |

## PRODUCT DETAILS:

- Mounting hardware is hidden on the backplate to ensure a clean silhouette
- Fixture can be mounted either up or down
- Suitable for use in damp locations as defined by NEC and CEC. Meets United States UL Underwriters Laboratories & CSA Canadian Standards Association Product Safety Standards
- Ideal for vintage filament bulbs (not included)
- Classic, elegant lines and timeless details enhance a traditional space
- Sparkling chrome with reflective finish