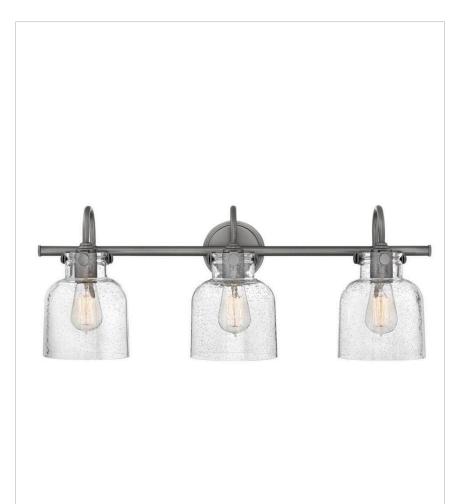

## CYLINDER GLASS THREE LIGHT VANITY

Congress is a traditional design that combines both hip and historical elements. This chic retro glass, mix and match collection comes in different shapes, colors and materials, and is the perfect vintage accent to any décor.

| DETAILS   |                |
|-----------|----------------|
| FINISH:   | Antique Nickel |
| MATERIAL: | Steel          |
| GLASS:    | Clear Seedy    |

| DIMENSIONS     |            |
|----------------|------------|
| WIDTH:         | 29.5"      |
| HEIGHT:        | 11.3"      |
| WEIGHT:        | 7lb        |
| BACK PLATE:    | 4.75" Dia. |
| EXTENSION:     | 9"         |
| TOP TO OUTLET: | 3.5"       |

## **PRODUCT DETAILS:**

- Mounting hardware is hidden on the backplate to ensure a clean silhouette
- Fixture can be mounted either up or down
- Suitable for use in damp locations as defined by NEC and CEC. Meets
  United States UL Underwriters Laboratories & CSA Canadian Standards
  Association Product Safety Standards
- Ideal for vintage filament bulbs (not included)
- Classic, elegant lines and timeless details enhance a traditional space
- · Classic matte brushed nickel finish