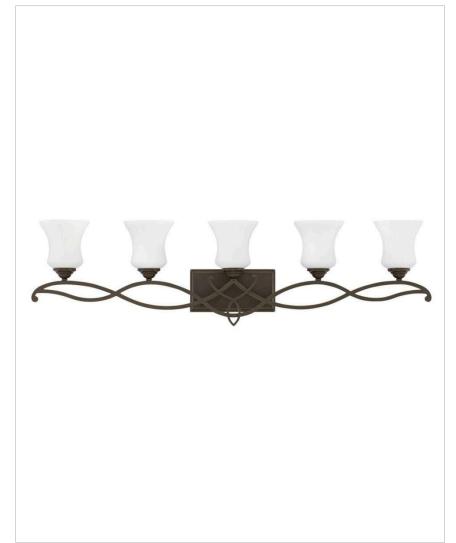

## **BROOKE**

## 5005OB

## FIVE LIGHT VANITY

Brooke's updated traditional look features a minimalist forged scroll design in Olde Bronze that elegantly complements its etched opal glass.

| DETAILS   |             |
|-----------|-------------|
| FINISH:   | Olde Bronze |
| MATERIAL: | Metal       |
| GLASS:    | Etched Opal |