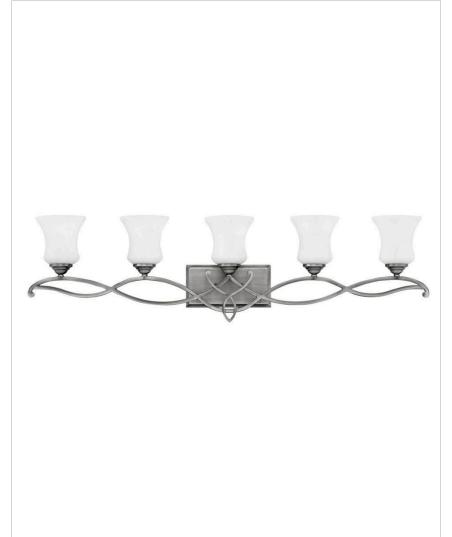

## **BROOKE**

## 5005AN

## **FIVE LIGHT VANITY**

Brooke's updated traditional look features a minimalist forged scroll design in Antique Nickel that elegantly complements its etched opal glass.

| DETAILS   |                |
|-----------|----------------|
| FINISH:   | Antique Nickel |
| MATERIAL: | Metal          |
| GLASS:    | Etched Opal    |