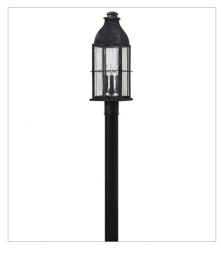

2047GS LARGE PIER MOUNT LANTERN 9.8" W, 21.3" H Socket 3-60w Cand.

2042GS LARGE HANGING LANTERN 8" W, 23.5" H Socket 3-60w Cand.

2041GS LARGE POST TOP OR PIER MOUN... 8" W, 23" H Socket 3-60w Cand.

HINKLEY 33000 Pin Oak Parkway Avon Lake, OH 44012 **PHONE: (440) 653-5500** Toll Free: 1 (800) 446-5539 hinkley.com