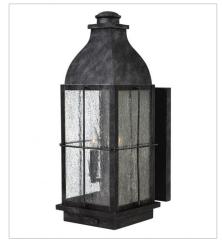

FINISH: Greystone GLASS: Clear Seedy

2040GS SMALL WALL MOUNT LANTERN 4.8" W, 12.5" H Socket 1-60w Cand.

2044GS MEDIUM WALL MOUNT LANTERN 6" W, 16" H Socket 2-60w Cand.

2045GS LARGE WALL MOUNT LANTERN 8" W, 21" H Socket 3-60w Cand.