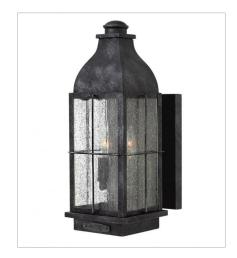

FINISH: Greystone GLASS: Clear Seedy

2040GS SMALL WALL MOUNT LANTERN 4.8" W, 12.5" H Socket 1-60w Cand.

2044GS MEDIUM WALL MOUNT LANTERN 6" W, 16" H Socket 2-60w Cand.

2045GS LARGE WALL MOUNT LANTERN 8" W, 21" H Socket 3-60w Cand.