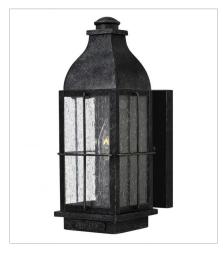

FINISH: Greystone GLASS: Clear Seedy

2040GS SMALL WALL MOUNT LANTERN 4.8" W, 12.5" H Socket 1-60w Cand.

2044GS MEDIUM WALL MOUNT LANTERN 6" W, 16" H Socket 2-60w Cand.

2045GS LARGE WALL MOUNT LANTERN 8" W, 21" H Socket 3-60w Cand.