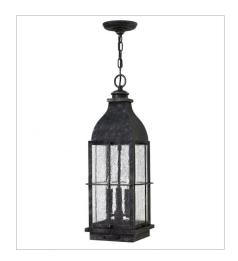

2047GS LARGE PIER MOUNT LANTERN 9.8" W, 21.3" H Socket 3-60w Cand.

2042GS LARGE HANGING LANTERN 8" W, 23.5" H Socket 3-60w Cand.

2041GS LARGE POST TOP OR PIER MOUN... 8" W, 23" H Socket 3-60w Cand.

HINKLEY 33000 Pin Oak Parkway Avon Lake, OH 44012 **PHONE: (440) 653-5500** Toll Free: 1 (800) 446-5539 hinkley.com