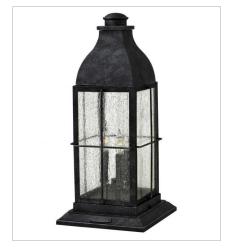

2047GS LARGE PIER MOUNT LANTERN 9.8" W, 21.3" H Socket 3-60w Cand.

2042GS LARGE HANGING LANTERN 8" W, 23.5" H Socket 3-60w Cand.

2041GS LARGE POST TOP OR PIER MOUN... 8" W, 23" H Socket 3-60w Cand.

HINKLEY 33000 Pin Oak Parkway Avon Lake, OH 44012 **PHONE: (440) 653-5500** Toll Free: 1 (800) 446-5539 hinkley.com