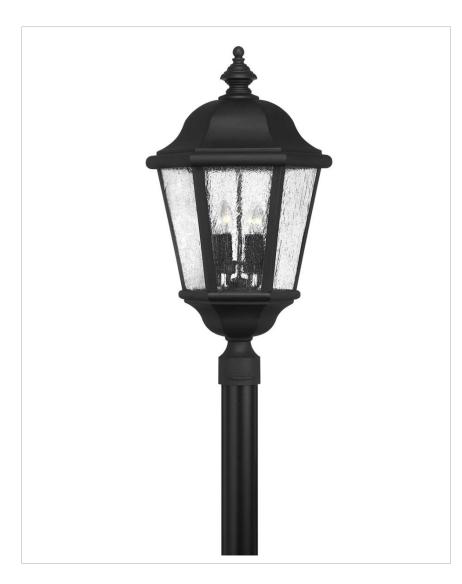

## **EDGEWATER**

## 1677BK-LL

## EXTRA LARGE POST OR PIER MOUNT LANTERN

Edgewater's classic design features durable cast aluminum and brass construction in a rich Black finish with clear seedy glass.

| DETAILS   |               |
|-----------|---------------|
| FINISH:   | Black         |
| MATERIAL: | Cast Aluminum |
| GLASS:    | Clear Seedy   |

| DIMENSIONS |         |
|------------|---------|
| WIDTH:     | 15"     |
| HEIGHT:    | 27.8"   |
| WEIGHT:    | 18 lbs. |

| LIGHT SOURCE  |                          |
|---------------|--------------------------|
| LIGHT SOURCE: | LED Lamp Included        |
| WATTAGE:      | 4-5w Cand. LED *Included |
| VOLTAGE:      | 120v                     |

## PRODUCT DETAILS:

- Suitable for use in wet (interior direct splash and outdoor direct rain or sprinkler) locations as defined by NEC and CEC. Meets United States UL Underwriters Laboratories & CSA Canadian Standards Association Product Safety Standards
- 2 year finish warranty
- Classic lines and heritage details complement traditional architecture
- Striking black finish enhances design