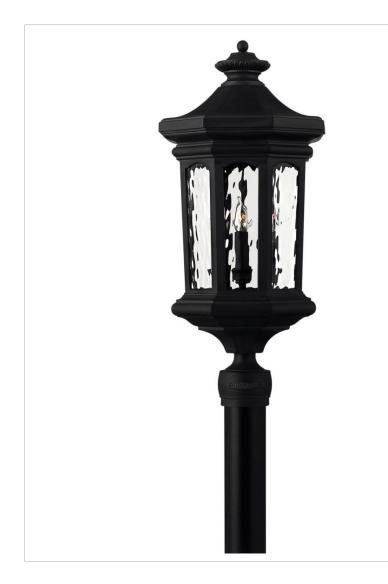

### 1601MB-LL

LARGE POST TOP OR PIER MOUNT LANTERN

Raley's regal appearance features cast aluminum construction, a bold Museum Black finish, flourishing details and clear water glass panels for a dignified style statement.

| DETAILS   |                          |
|-----------|--------------------------|
| FINISH:   | Museum Black             |
| MATERIAL: | Cast Aluminum            |
| GLASS:    | Clear Water Glass Panels |