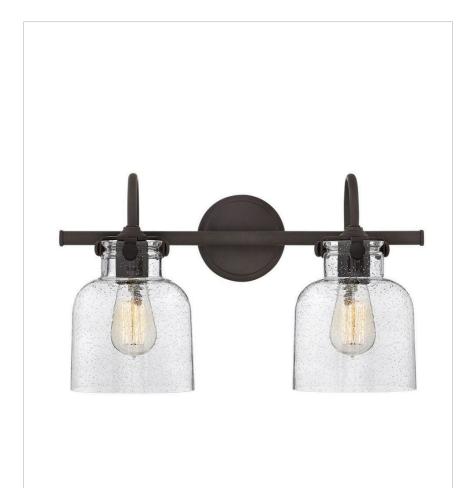

## CYLINDER GLASS TWO LIGHT VANITY

Congress is a traditional design that combines both hip and historical elements. This chic retro glass, mix and match collection comes in different shapes, colors and materials, and is the perfect vintage accent to any décor.

| DETAILS   |                   |
|-----------|-------------------|
| FINISH:   | Oil Rubbed Bronze |
| MATERIAL: | Steel             |
| GLASS:    | Clear Seedy       |

| DIMENSIONS     |            |
|----------------|------------|
| WIDTH:         | 19"        |
| HEIGHT:        | 11.3"      |
| WEIGHT:        | 5lb        |
| BACK PLATE:    | 4.75" Dia. |
| EXTENSION:     | 9"         |
| TOP TO OUTLET: | 3.5"       |

## **PRODUCT DETAILS:**

- Mounting hardware is hidden on the backplate to ensure a clean silhouette
- Fixture can be mounted either up or down
- Suitable for use in damp locations as defined by NEC and CEC. Meets
  United States UL Underwriters Laboratories & CSA Canadian Standards
  Association Product Safety Standards
- Ideal for vintage filament bulbs (not included)
- Classic, elegant lines and timeless details enhance a traditional space
- · Bold and robust dark bronze finish