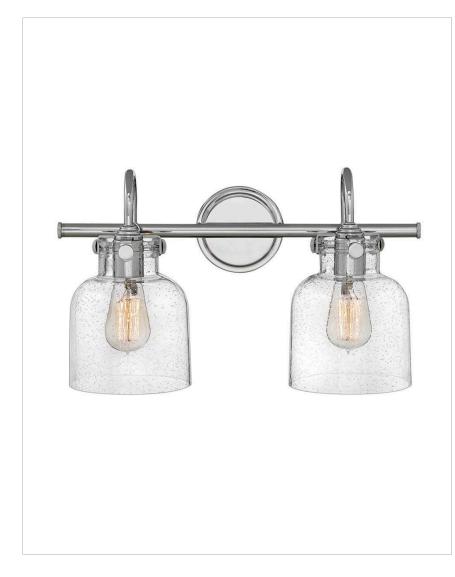

## 50122CM

CYLINDER GLASS TWO LIGHT VANITY

Congress is a traditional design that combines both hip and historical elements. This chic retro glass, mix and match collection comes in different shapes, colors and materials, and is the perfect vintage accent to any décor.

| DETAILS   |             |
|-----------|-------------|
| FINISH:   | Chrome      |
| MATERIAL: | Steel       |
| GLASS:    | Clear Seedy |

| DIMENSIONS     | ]          |
|----------------|------------|
| WIDTH:         | 19"        |
| HEIGHT:        | 11.3"      |
| WEIGHT:        | 5lb        |
| BACK PLATE:    | 4.75" Dia. |
| EXTENSION:     | 9"         |
| TOP TO OUTLET: | 3.5"       |

## PRODUCT DETAILS:

- Mounting hardware is hidden on the backplate to ensure a clean silhouette
- Fixture can be mounted either up or down
- Suitable for use in damp locations as defined by NEC and CEC. Meets United States UL Underwriters Laboratories & CSA Canadian Standards Association Product Safety Standards
- Ideal for vintage filament bulbs (not included)
- Classic, elegant lines and timeless details enhance a traditional space
- Sparkling chrome with reflective finish