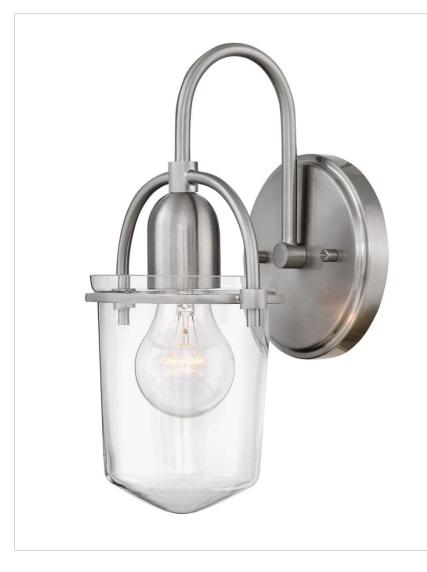

# CLANCY

#### 3030BN SINGLE LIGHT SCONCE

Clancy's transitional design features a clear glass urn, retro decorative construction elements and soft curves for an elegant style with vintage overtones.

| DETAILS   |                |
|-----------|----------------|
| FINISH:   | Brushed Nickel |
| MATERIAL: | Steel          |
| GLASS:    | Clear          |

# DIMENSIONS WIDTH: HEIGHT: 11.3" WEIGHT: 1.7 lbs.