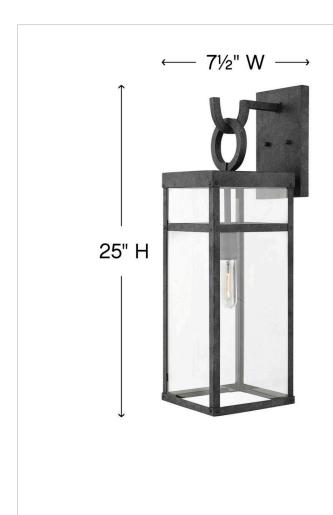

| DETAILS   |           |
|-----------|-----------|
| FINISH:   | Aged Zinc |
| MATERIAL: | Aluminum  |
| GLASS:    | Clear     |
| DIMMABLE: | No        |

| DIMENSIONS     |           |
|----------------|-----------|
| WIDTH:         | 7.5"      |
| HEIGHT:        | 25"       |
| WEIGHT:        | 7.7lb     |
| BACK PLATE:    | 6"W X 9"H |
| EXTENSION:     | 9.3"      |
| TOP TO OUTLET: | 4.5"      |