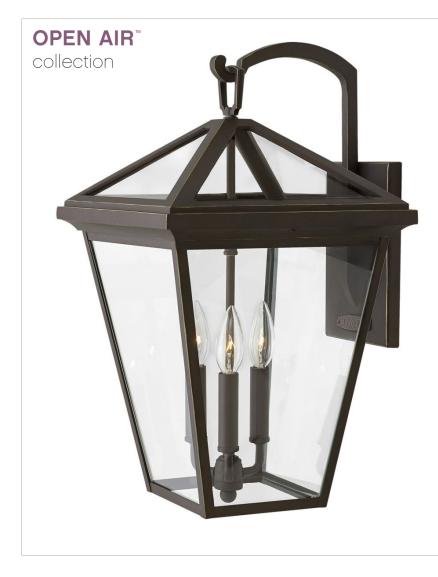

# ALFORD PLACE

# 2565OZ

LARGE WALL MOUNT LANTERN

The clean and classic design of Alford Place features a precision die-cast frame, hanging arm and top loop, paired with a sealed glass roof, providing excellent illumination from all sides.

| DETAILS   |                   |
|-----------|-------------------|
| FINISH:   | Oil Rubbed Bronze |
| MATERIAL: | Aluminum          |
| GLASS:    | Clear             |